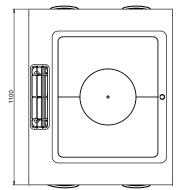

## **TECHNICAL DATA:**

| External dimensions - WxDxH (cm) | 90x110x85 |
|----------------------------------|-----------|
| Total power (kW)                 | 12        |
| ADDITIONAL TECHNICAL DATA:       |           |
| Weight (kg)                      | 190       |

The worktop is in 2 mm AISI 304 stainless steel with pressed channel for liquid collection. The cooking plate with a surface area of 50 dm2 is in cast iron (10 mm thickness) with a removable central ring and it is powered by a 12 kW cast iron burner, placed under the central ring, with piezo-electric ignition and thermostatic control. The hotplate surface reaches 500 °C in the center and decreases toward the edges up to approximately 200 °C, ensuring excellent isothermal zones for cooking over an indirect flame. Versions with GN 2/1 pass through gas static oven.