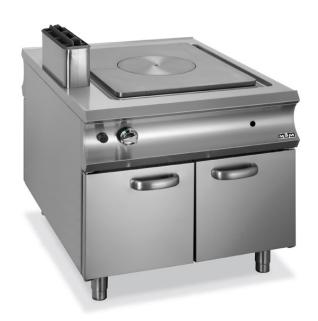

## DOMINA 1100 - SOLID TOP

## **GTA911**

## GAS, ON CLOSED STAND

The worktop is in 2 mm AISI 304 stainless steel with pressed channel for liquid collection. The cooking plate with a surface area of 50 dm2 is in cast iron (10 mm thickness) with a removable central ring and it is powered by a 12 kW cast iron burner, placed under the central ring, with piezo-electric ignition and thermostatic control. The hotplate surface reaches 500 °C in the center and decreases toward the edges up to approximately 200 °C, ensuring excellent isothermal zones for cooking over an indirect flame. Versions with GN 2/1 pass through gas static oven.