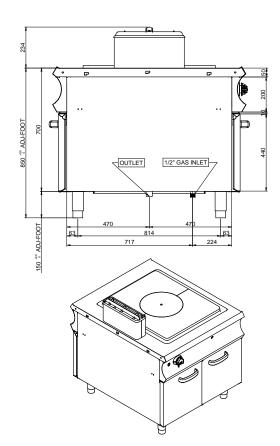

## **TECHNICAL DATA:**

| External dimensions - WxDxH (cm) | 90x110x85 |
|----------------------------------|-----------|
| Total power (kW)                 | 12        |
| ADDITIONAL TECHNICAL DATA:       |           |
| Weight (kg)                      | 190       |

The worktop is in 2 mm AISI 304 stainless steel with pressed channel for liquid collection. The cooking plate with a surface area of 50 dm2 is in cast iron (10 mm thickness) with a removable central ring and it is powered by a 12 kW cast iron burner, placed under the central ring, with piezo-electric ignition and thermostatic control. The hotplate surface reaches 500 °C in the center and decreases toward the edges up to approximately 200 °C, ensuring excellent isothermal zones for cooking over an indirect flame. Versions with GN 2/1 pass through gas static oven.