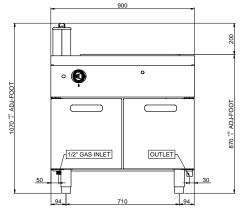

## **TECHNICAL DATA:**

| External dimensions - WxDxH (cm) | 90x110x85 |
|----------------------------------|-----------|
| Total power (kW)                 | 12        |
| ADDITIONAL TECHNICAL DATA:       |           |
| Weight (kg)                      | 190       |

The worktop is in 2 mm AISI 304 stainless steel with pressed channel for liquid collection. The cooking plate with a surface area of 50 dm2 is in cast iron (10 mm thickness) with a removable central ring and it is powered by a 12 kW cast iron burner, placed under the central ring, with piezo-electric ignition and thermostatic control. The hotplate surface reaches 500 °C in the center and decreases toward the edges up to approximately 200 °C, ensuring excellent isothermal zones for cooking over an indirect flame. Versions with GN 2/1 pass through gas static oven.