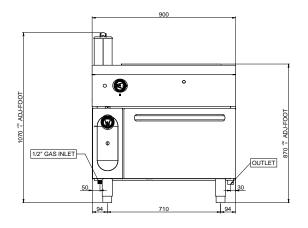

## **TECHNICAL DATA:**

| External dimensions - WxDxH (cm) | 90x110x85 |
|----------------------------------|-----------|
| Total power (kW)                 | 22        |
| ADDITIONAL TECHNICAL DATA:       |           |
| Oven dimensions - WxDxH (cm)     | 54x94x30  |
| Gas oven (kW)                    | 10        |
| Weight (kg)                      | 210       |
|                                  |           |