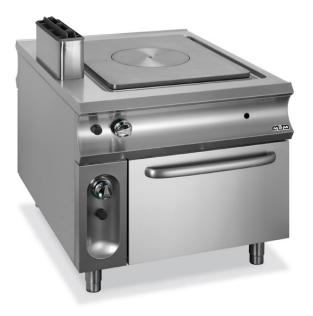

## DOMINA 1100 - SOLID TOP

## GAS, ON GAS OVEN

The worktop is in 2 mm AISI 304 stainless steel with pressed channel for liquid collection. The cooking plate with a surface area of 50 dm2 is in cast iron (10 mm thickness) with a removable central ring and it is powered by a 12 kW cast iron burner, placed under the central ring, with piezo-electric ignition and thermostatic control. The hotplate surface reaches 500 °C in the center and decreases toward the edges up to approximately 200 °C, ensuring excellent isothermal zones for cooking over an indirect flame. Versions with GN 2/1 pass through gas static oven.