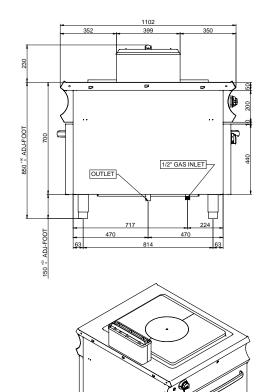

## **TECHNICAL DATA:**

| External dimensions - WxDxH (cm) | 90x110x85 |
|----------------------------------|-----------|
| Total power (kW)                 | 22        |
| ADDITIONAL TECHNICAL DATA:       |           |
| Oven dimensions - WxDxH (cm)     | 54x94x30  |
| Gas oven (kW)                    | 10        |
| Weight (kg)                      | 210       |
|                                  |           |