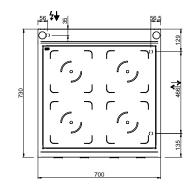

## **TECHNICAL DATA:**

| External dimensions - WxDxH (cm) | 40x73x85       |
|----------------------------------|----------------|
| Nr. Inductors 5 kW               | 1              |
| IPX5                             | •              |
| ADDITIONAL TECHNICAL DATA:       |                |
| Total power (kW)                 | 5              |
| Supply (N)                       | 400V 3 50/60Hz |
| Weight (kg)                      | 50             |
| Volume (m3)                      | 0,25           |