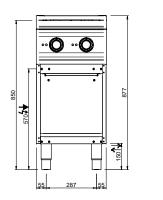

## **TECHNICAL DATA:**

| External dimensions - WxDxH (cm) | 40x73x85       |
|----------------------------------|----------------|
| Nr. Inductors 5 kW               | 1              |
| IPX5                             | •              |
| ADDITIONAL TECHNICAL DATA:       |                |
| Total power (kW)                 | 5              |
| Supply (N)                       | 400V 3 50/60Hz |
| Weight (kg)                      | 50             |
| Volume (m3)                      | 0,25           |