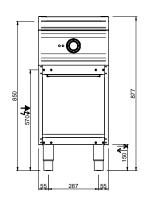

## **TECHNICAL DATA:**

| External dimensions - WxDxH (cm) | 40x73x85       |
|----------------------------------|----------------|
| Nr. Inductors 5 kW               | 1              |
| IPX5                             | •              |
| ADDITIONAL TECHNICAL DATA:       |                |
| Total power (kW)                 | 5              |
| Supply (N)                       | 400V 3 50/60Hz |
| Weight (kg)                      | 50             |
| Volume (m3)                      | 0,25           |