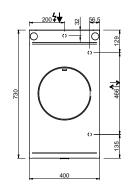

## **TECHNICAL DATA:**

| External dimensions - WxDxH (cm) | 40x73x85       |
|----------------------------------|----------------|
| Nr. Inductors 5 kW               | 1              |
| IPX5                             | •              |
| ADDITIONAL TECHNICAL DATA:       |                |
| Total power (kW)                 | 5              |
| Supply (N)                       | 400V 3 50/60Hz |
| Weight (kg)                      | 50             |
| Volume (m3)                      | 0,25           |