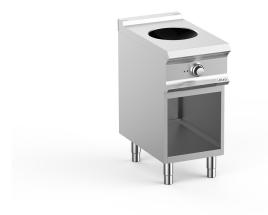

## DOMINA PRO 700 - INDUCTION

## WOK INDUCTION ON OPEN STAND

The sealed 6mm ceramic top offers high cleaning comfort thanks to the flat surface and cleanability of glass ceramic. It is watertight fi xed to the worktop, preventing any liquid infiltration. The cooking surface only heats up when in direct contact with induction friendly pans and pots, and the amount of heat is proportional to the surface of contact. The zone of the cooking surface not in contact with the pan remains deactivated and thus cold allowing a more comfortable working environment (lower heat emission) and a energy savings equal to 50% compared to traditional stoves. Each inductor has 6 different power levels and an indicator light shows when the top is in operation.