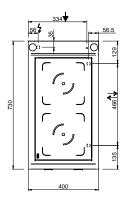

## **TECHNICAL DATA:**

| External dimensions - WxDxH (cm) | 40x73x85       |
|----------------------------------|----------------|
| Nr. Inductors 5 kW               | 1              |
| IPX5                             | •              |
| ADDITIONAL TECHNICAL DATA:       |                |
| Total power (kW)                 | 5              |
| Supply (N)                       | 400V 3 50/60Hz |
| Weight (kg)                      | 50             |
| Volume (m3)                      | 0,25           |