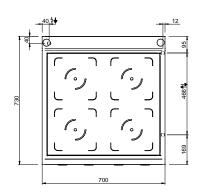

#### **TECHNICAL DATA:**

| External dimensions - WxDxH (cm) | 40x73x25 |
|----------------------------------|----------|
| Nr. Inductors 5 kW               | 1        |
| IPX5                             | •        |

#### **ADDITIONAL TECHNICAL DATA:**

| Total power (kW) | 5              |
|------------------|----------------|
| Supply (N)       | 400V 3 50/60Hz |
| Weight (kg)      | 38             |
| Volume (m3)      | 0,2            |

The sealed 6mm ceramic top offers high cleaning comfort thanks to the flat surface and cleanability of glass ceramic. It is watertight fi xed to the worktop, preventing any liquid infiltration. The cooking surface only heats up when in direct contact with induction friendly pans and pots, and the amount of heat is proportional to the surface of contact. The zone of the cooking surface not in contact with the pan remains deactivated and thus cold allowing a more comfortable working environment (lower heat emission) and a energy savings equal to 50% compared to traditional stoves. Each inductor has 6 different power levels and an indicator light shows when the top is in operation.