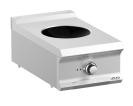

#### **TECHNICAL DATA:**

| External dimensions - WxDxH (cm) | 40x73x25 |
|----------------------------------|----------|
| Nr. Inductors 5 kW               | 1        |
| IPX5                             | •        |

#### **ADDITIONAL TECHNICAL DATA:**

| Total power (kW) | 5              |
|------------------|----------------|
| Supply (N)       | 400V 3 50/60Hz |
| Weight (kg)      | 38             |
| Volume (m3)      | 0,2            |