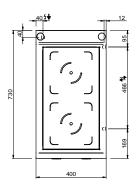

#### **TECHNICAL DATA:**

| External dimensions - WxDxH (cm) | 40x73x25 |
|----------------------------------|----------|
| Nr. Inductors 5 kW               | 1        |
| IPX5                             | •        |

#### **ADDITIONAL TECHNICAL DATA:**

| Total power (kW) | 5              |
|------------------|----------------|
| Supply (N)       | 400V 3 50/60Hz |
| Weight (kg)      | 38             |
| Volume (m3)      | 0,2            |

The sealed 6mm ceramic top offers high cleaning comfort thanks to the flat surface and cleanability of glass ceramic. It is watertight fi xed to the worktop, preventing any liquid infiltration. The cooking surface only heats up when in direct contact with induction friendly pans and pots, and the amount of heat is proportional to the surface of contact. The zone of the cooking surface not in contact with the pan remains deactivated and thus cold allowing a more comfortable working environment (lower heat emission) and a energy savings equal to 50% compared to traditional stoves. Each inductor has 6 different power levels and an indicator light shows when the top is in operation.