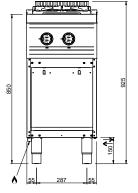

#### **TECHNICAL DATA:**

| External dimensions - WxDxH (cm) | 110x71,4x85 |
|----------------------------------|-------------|
| Nr. Burners 7 kW                 | 6           |
| Total power (kW)                 | 42          |
| ADDITIONAL TECHNICAL DATA:       |             |
| Weight (kg)                      | 88          |
| Volume (m3)                      | 1.1         |

REGOLAZIONE PIEDINI / FEET ADJUSTMENT (h 0/+50) /TOP VERSION (h 0/+5)