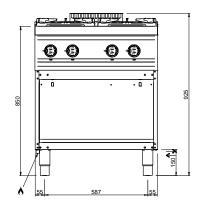

#### **TECHNICAL DATA:**

| External dimensions - WxDxH (cm) | 110x71,4x85 |
|----------------------------------|-------------|
| Nr. Burners 7 kW                 | 6           |
| Total power (kW)                 | 42          |
| ADDITIONAL TECHNICAL DATA:       |             |
| Weight (kg)                      | 88          |
| Volume (m3)                      | 1.1         |

REGOLAZIONE PIEDINI / FEET ADJUSTMENT (h 0/+50) /TOP VERSION (h 0/+5)