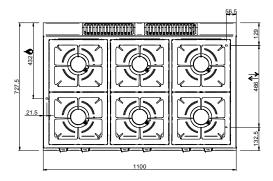

#### **TECHNICAL DATA:**

| External dimensions - WxDxH (cm) | 110x71,4x85 |
|----------------------------------|-------------|
| Nr. Burners 7 kW                 | 6           |
| Total power (kW)                 | 42          |
| ADDITIONAL TECHNICAL DATA:       |             |
| Weight (kg)                      | 88          |
| Volume (m3)                      | 1.1         |

Flex Burners with brass burner caps and self-stabilizing flame, to cook safely and for simpler maintenance. Each burner has an adjustable power range, from a minimum of 1.5 kW to a maximum of 5.5 / 7 kW, to get maximum fl exibility. The pilot flame is protected inside the main burner. The placement of the burners allows use of pans up to 40 cm in diameter. The single cast iron pan support are dishwasher-size. 1 mm worktop in AISI 18/10 stainless steel. Excellent alignement with joints.