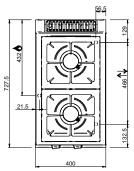

Flex Burners with brass burner caps and self-stabilizing flame, to cook safely and for simpler maintenance. Each burner has an adjustable power range, from a minimum of 1.5 kW to a maximum of 5.5 / 7 kW, to get maximum fl exibility. The pilot flame is protected inside the main burner. The placement of the burners allows use of pans up to 40 cm in diameter. The single cast iron pan support are dishwasher-size. 1 mm worktop in AISI 18/10 stainless steel. Excellent alignement with joints.