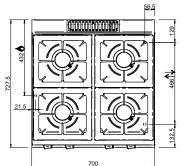

#### **TECHNICAL DATA:**

| External dimensions - WxDxH (cm) | 110x71,4x85 |
|----------------------------------|-------------|
| Nr. Burners 7 kW                 | 6           |
| Total power (kW)                 | 42          |
| ADDITIONAL TECHNICAL DATA:       |             |
| Weight (kg)                      | 88          |
| Volume (m3)                      | 1.1         |

Flex Burners with brass burner caps and self-stabilizing flame, to cook safely and for simpler maintenance. Each burner has an adjustable power range, from a minimum of 1.5 kW to a maximum of 5.5 / 7 kW, to get maximum fl exibility. The pilot flame is protected inside the main burner. The placement of the burners allows use of pans up to 40 cm in diameter. The single cast iron pan support are dishwasher-size. 1 mm worktop in AISI 18/10 stainless steel. Excellent alignement with joints.