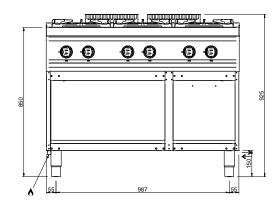

#### **TECHNICAL DATA:**

| External dimensions - WxDxH (cm) | 110x71,4x85 |
|----------------------------------|-------------|
| Nr. Burners 7 kW                 | 6           |
| Total power (kW)                 | 42          |
| ADDITIONAL TECHNICAL DATA:       |             |
| Weight (kg)                      | 88          |
| Volume (m3)                      | 1.1         |

REGOLAZIONE PIEDINI / FEET ADJUSTMENT (h 0/+50) /TOP VERSION (h 0/+5)