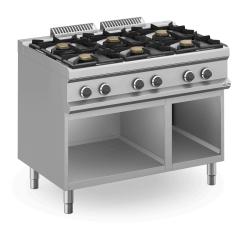

# MFB711AXL

### 6 BURNERS ON OPEN STAND

#### **TECHNICAL DATA:**

| External dimensions - WxDxH (cm) | 110x71,4x85 |
|----------------------------------|-------------|
| Nr. Burners 7 kW                 | 6           |
| Total power (kW)                 | 42          |
| ADDITIONAL TECHNICAL DATA:       |             |
| Weight (kg)                      | 88          |
| Volume (m3)                      | 1.1         |

Flex Burners with brass burner caps and self-stabilizing flame, to cook safely and for simpler maintenance. Each burner has an adjustable power range, from a minimum of 1.5 kW to a maximum of 5.5 / 7 kW, to get maximum fl exibility. The pilot flame is protected inside the main burner. The placement of the burners allows use of pans up to 40 cm in diameter. The single cast iron pan support are dishwasher-size. 1 mm worktop in AISI 18/10 stainless steel. Excellent alignement with joints.