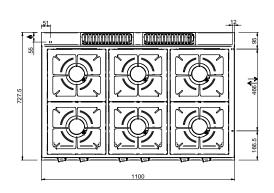

# MFB711TXS

#### **TECHNICAL DATA:**

| External dimensions - WxDxH (cm) | 110x71,4x25 |
|----------------------------------|-------------|
| Nr. Burners 5.5 kW               | 6           |
| Total power (kW)                 | 33          |