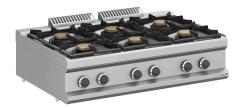

## MAGISTRA PLUS 700 - GAS RANGES

# MFB711TXS

#### **TECHNICAL DATA:**

| External dimensions - WxDxH (cm) | 110x71,4x25 |
|----------------------------------|-------------|
| Nr. Burners 5.5 kW               | 6           |
| Total power (kW)                 | 33          |

#### **ADDITIONAL TECHNICAL DATA:**

| ADDITIONAL TECHNICAL DATA: |     |
|----------------------------|-----|
| Weight (kg)                | 64  |
| Volume (m3)                | 0,5 |

Flex Burners with brass burner caps and self-stabilizing flame, to cook safely and for simpler maintenance. Each burner has an adjustable power range, from a minimum of 1.5 kW to a maximum of 5.5 / 7 kW, to get maximum fl exibility. The pilot flame is protected inside the main burner. The placement of the burners allows use of pans up to 40 cm in diameter. The single cast iron pan support are dishwasher-size. 1 mm worktop in AISI 18/10 stainless steel. Excellent alignement with joints.