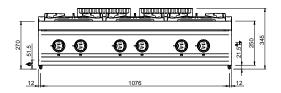

#### **TECHNICAL DATA:**

| External dimensions - WxDxH (cm) | 110x71,4x25 |
|----------------------------------|-------------|
| Nr. Burners 5.5 kW               | 6           |
| Total power (kW)                 | 33          |

#### **ADDITIONAL TECHNICAL DATA:**

| ADDITIONAL TECHNICAL DATA: |     |
|----------------------------|-----|
| Weight (kg)                | 64  |
| Volume (m3)                | 0,5 |

Flex Burners with brass burner caps and self-stabilizing flame, to cook safely and for simpler maintenance. Each burner has an adjustable power range, from a minimum of 1.5 kW to a maximum of 5.5 / 7 kW, to get maximum fl exibility. The pilot flame is protected inside the main burner. The placement of the burners allows use of pans up to 40 cm in diameter. The single cast iron pan support are dishwasher-size. 1 mm worktop in AISI 18/10 stainless steel. Excellent alignement with joints.