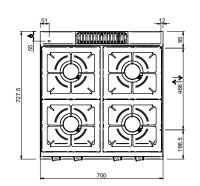

#### **TECHNICAL DATA:**

| External dimensions - WxDxH (cm) | 110x71,4x25 |
|----------------------------------|-------------|
| Nr. Burners 5.5 kW               | 6           |
| Total power (kW)                 | 33          |