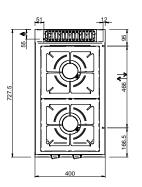

#### **TECHNICAL DATA:**

| External dimensions - WxDxH (cm) | 110x71,4x25 |
|----------------------------------|-------------|
| Nr. Burners 5.5 kW               | 6           |
| Total power (kW)                 | 33          |