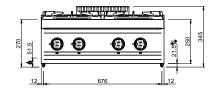

#### **TECHNICAL DATA:**

| External dimensions - WxDxH (cm) | 110x71,4x25 |
|----------------------------------|-------------|
| Nr. Burners 5.5 kW               | 6           |
| Total power (kW)                 | 33          |

#### **ADDITIONAL TECHNICAL DATA:**

| ADDITIONAL TECHNICAL DATA: |     |
|----------------------------|-----|
| Weight (kg)                | 64  |
| Volume (m3)                | 0,5 |

Flex Burners with brass burner caps and self-stabilizing flame, to cook safely and for simpler maintenance. Each burner has an adjustable power range, from a minimum of 1.5 kW to a maximum of 5.5 / 7 kW, to get maximum fl exibility. The pilot flame is protected inside the main burner. The placement of the burners allows use of pans up to 40 cm in diameter. The single cast iron pan support are dishwasher-size. 1 mm worktop in AISI 18/10 stainless steel. Excellent alignement with joints.