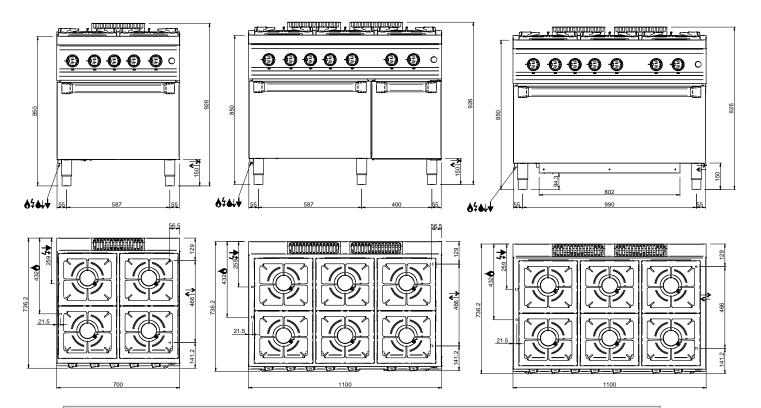

### **TECHNICAL DATA:**

| External dimensions - WxDxH (cm) | 70x71,4x85 |
|----------------------------------|------------|
| Nr. Burners 5.5 kW               | 4          |
| Gas oven (kW)                    | 6          |
| Total power (kW)                 | 28         |

#### ADDITIONAL TECHNICAL DATA:

| Oven dimensions - WxDxH (cm) | 56x63x30 |
|------------------------------|----------|
| Weight (kg)                  | 90       |
| Volume (m3)                  | 0,8      |