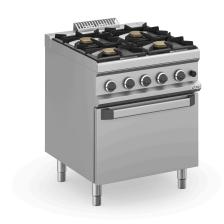

# MFB77FGXS

## 4 BURNERS ON GAS OVEN

### **TECHNICAL DATA:**

| External dimensions - WxDxH (cm) | 70x71,4x85 |
|----------------------------------|------------|
| Nr. Burners 5.5 kW               | 4          |
| Gas oven (kW)                    | 6          |
| Total power (kW)                 | 28         |