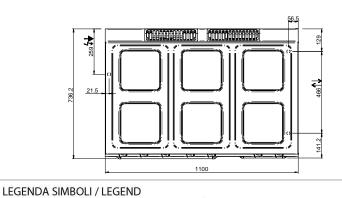

## **TECHNICAL DATA:**

| External dimensions - WxDxH (cm) | 70x71,4x85 |
|----------------------------------|------------|
| Nr. Plates 1,5 kW                | 2          |
| Nr. Plates 2,6 kW                | 2          |
| Electric oven (kW)               | 5,3        |
| Total power (kW)                 | 13,5       |

#### **ADDITIONAL TECHNICAL DATA:**

| Oven dimensions - WxDxH (cm) | 56x66x31        |
|------------------------------|-----------------|
| Supply (N)                   | 400V 3N 50/60Hz |
| Weight (kg)                  | 90              |
| Volume (m3)                  | 0,8             |