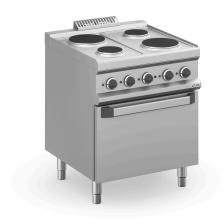

# MPR77FE

## 4 ROUND PLATES ON ELECTRIC OVEN

## **TECHNICAL DATA:**

| External dimensions - WxDxH (cm) | 70x71,4x85 |
|----------------------------------|------------|
| Nr. Plates 1,5 kW                | 2          |
| Nr. Plates 2,6 kW                | 2          |
| Electric oven (kW)               | 5,3        |
| Total power (kW)                 | 13,5       |