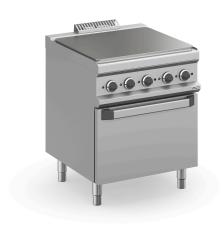

## MAGISTRA PLUS 700 - SOLID TOP

# MTPE77FE

# ELECTRIC, ON ELECTRIC OVEN

#### **TECHNICAL DATA:**

| External dimensions - WxDxH (cm) | 70x71,4x85 |
|----------------------------------|------------|
| Total power (kW)                 | 14,3       |

#### **ADDITIONAL TECHNICAL DATA:**

| Oven dimensions - WxDxH (cm) | 56x66x31        |
|------------------------------|-----------------|
| Nr. Electric plate 2,25 kW   | 4               |
| Electric oven (kW)           | 5,3             |
| Supply (N)                   | 400V 3N 50/60Hz |
| Weight (kg)                  | 117             |
| Volume (m3)                  | 0,8             |