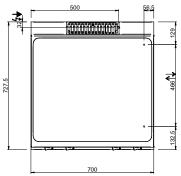

#### **TECHNICAL DATA:**

| External dimensions - WxDxH (cm) | 70x71,4x85 |
|----------------------------------|------------|
| Total power (kW)                 | 14,3       |

#### **ADDITIONAL TECHNICAL DATA:**

| Oven dimensions - WxDxH (cm) | 56x66x31        |
|------------------------------|-----------------|
| Nr. Electric plate 2,25 kW   | 4               |
| Electric oven (kW)           | 5,3             |
| Supply (N)                   | 400V 3N 50/60Hz |
| Weight (kg)                  | 117             |
| Volume (m3)                  | 0,8             |

### LEGENDA SIMBOLI / LEGEND

INGRESSO GAS / GAS INLET (EN 10226-1) Ø M 1/2"

INGRESSO ACQUA / WATER INLET Ø M 1/2"

ATTACCO EQUIPOTENZIALE / EQUIPOTENTIAL

ALIMENTAZIONE ELETTRICA / POWER SUPPLY

SCARICO ACQUA / OLII WATER / OILS DRAIN