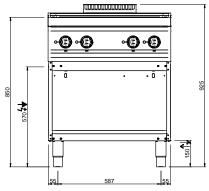

#### **TECHNICAL DATA:**

| External dimensions - WxDxH (cm) | 70x71,4x85 |
|----------------------------------|------------|
| Total power (kW)                 | 14,3       |

#### **ADDITIONAL TECHNICAL DATA:**

| Oven dimensions - WxDxH (cm) | 56x66x31        |
|------------------------------|-----------------|
| Nr. Electric plate 2,25 kW   | 4               |
| Electric oven (kW)           | 5,3             |
| Supply (N)                   | 400V 3N 50/60Hz |
| Weight (kg)                  | 117             |
| Volume (m3)                  | 0,8             |

REGOLAZIONE PIEDINI / FEET ADJUSTMENT (h 0/+50) / TOP VERSION (h 0/+5)