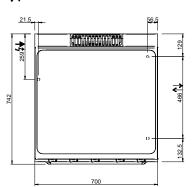

#### **TECHNICAL DATA:**

| External dimensions - WxDxH (cm) | 70x71,4x85 |
|----------------------------------|------------|
| Total power (kW)                 | 14,3       |

#### **ADDITIONAL TECHNICAL DATA:**

| Oven dimensions - WxDxH (cm) | 56x66x31        |
|------------------------------|-----------------|
| Nr. Electric plate 2,25 kW   | 4               |
| Electric oven (kW)           | 5,3             |
| Supply (N)                   | 400V 3N 50/60Hz |
| Weight (kg)                  | 117             |
| Volume (m3)                  | 0,8             |