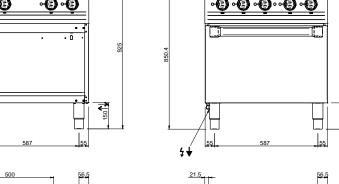

#### **TECHNICAL DATA:**

| External dimensions - WxDxH (cm) | 70x71,4x85 |
|----------------------------------|------------|
| Total power (kW)                 | 14,3       |

#### **ADDITIONAL TECHNICAL DATA:**

| Oven dimensions - WxDxH (cm) | 56x66x31        |
|------------------------------|-----------------|
| Nr. Electric plate 2,25 kW   | 4               |
| Electric oven (kW)           | 5,3             |
| Supply (N)                   | 400V 3N 50/60Hz |
| Weight (kg)                  | 117             |
| Volume (m3)                  | 0,8             |

REGOLAZIONE PIEDINI / FEET ADJUSTMENT (h 0/+50) / TOP VERSION (h 0/+5)