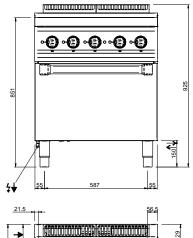

LEGENDA SIMBOLI / LEGEND

700

INGRESSO GAS / GAS INLET (EN 10226-1) Ø M 1/2"

ALIMENTAZIONE ELETTRICA / POWER SUPPLY

0

WATER INLET Ø M 1/2" SCARICO ACQUA / OLII WATER / OILS DRAIN

INGRESSO ACQUA /

ATTACCO EQUIPOTENZIALE / EQUIPOTENTIAL REGOLAZIONE PIEDINI /

FEET ADJUSTMENT (h 0/+50) / TOP VERSION (h 0/+5)