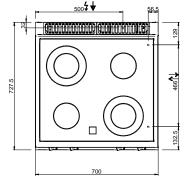

## MAGISTRA PLUS 700 - GLASS CERAMIC TOP

## 2 PLATES ON OPEN CUPBOARD

| TECHNICAL DATA:                  |                 |
|----------------------------------|-----------------|
| External dimensions - WxDxH (cm) | 40x71,4x85      |
| Nr. Plates 2,5 kW                | 1               |
| ADDITIONAL TECHNICAL DATA:       |                 |
| Total power (kW)                 | 4.3             |
| 1 ( )                            | .,              |
| Supply (N)                       | 400V 3N 50/60Hz |
| Supply (N)<br>Weight (kg)        |                 |