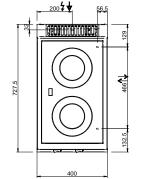

## 2 PLATES ON OPEN CUPBOARD

| TECHNICAL DATA:                  |                 |
|----------------------------------|-----------------|
| External dimensions - WxDxH (cm) | 40x71,4x85      |
| Nr. Plates 2,5 kW                | 1               |
| ADDITIONAL TECHNICAL DATA:       |                 |
| Total power (kW)                 | 4.3             |
| 1 ( )                            | .,              |
| Supply (N)                       | 400V 3N 50/60Hz |
| Supply (N)<br>Weight (kg)        |                 |

Glass Ceramic: The heat is produced by means of electric elements underneath and transmitted by diffusion. Independent temperature regulation for each cooking area, with 3 different power levels. Indicator lights show when each hotplate is active.