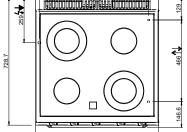

## MAGISTRA PLUS 700 - GLASS CERAMIC TOP

## 2 PLATES ON OPEN CUPBOARD

| TECHNICAL DATA:                  |                 |
|----------------------------------|-----------------|
| External dimensions - WxDxH (cm) | 40x71,4x85      |
| Nr. Plates 2,5 kW                | 1               |
| ADDITIONAL TECHNICAL DATA:       |                 |
| Total power (kW)                 | 4.3             |
| 1 ( )                            | .,              |
| Supply (N)                       | 400V 3N 50/60Hz |
| Supply (N)<br>Weight (kg)        |                 |