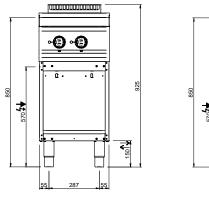

## 2 PLATES ON OPEN CUPBOARD

| TECHNICAL DATA:                  |                 |
|----------------------------------|-----------------|
| External dimensions - WxDxH (cm) | 40x71,4x85      |
| Nr. Plates 2,5 kW                | 1               |
| ADDITIONAL TECHNICAL DATA:       |                 |
| Total power (kW)                 | 4.3             |
| 1 ( )                            | .,              |
| Supply (N)                       | 400V 3N 50/60Hz |
| Supply (N)<br>Weight (kg)        |                 |