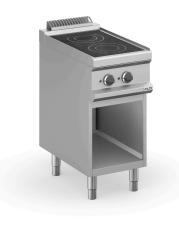

## MAGISTRA PLUS 700 - GLASS CERAMIC TOP

## 2 PLATES ON OPEN CUPBOARD

| TECHNICAL DATA:                  |                 |
|----------------------------------|-----------------|
| External dimensions - WxDxH (cm) | 40x71,4x85      |
| Nr. Plates 2,5 kW                | 1               |
| ADDITIONAL TECHNICAL DATA:       |                 |
| Total power (kW)                 | 4.3             |
| 1 ( )                            | .,              |
| Supply (N)                       | 400V 3N 50/60Hz |
| Supply (N)<br>Weight (kg)        |                 |

The sealed 6 mm ceramic top offers high cleaning comfort thanks to the flat surface and cleanability of the glass. It is watertight fixed to the worktop, preventing any liquid infiltration. 1 mm worktop in AISI 18/10 stainless steel. Excellent alignement with joints.

Glass Ceramic: The heat is produced by means of electric elements underneath and transmitted by diffusion. Independent temperature regulation for each cooking area, with 3 different power levels. Indicator lights show when each hotplate is active.