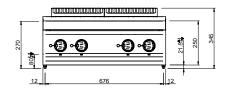

### **TECHNICAL DATA:**

| External dimensions - WxDxH (cm) | 40x71,4x25 |
|----------------------------------|------------|
| Nr. Plates 2,5 kW                | 1          |

#### LEGENDA SIMBOLI / LEGEND

INGRESSO GAS / GAS INLET (EN 10226-1) Ø M 1/2"

INGRESSO ACQUA / WATER INLET Ø M 1/2"

ATTACCO EQUIPOTENZIALE / EQUIPOTENTIAL

SCARICO ACQUA / OLII WATER / OILS DRAIN

REGOLAZIONE PIEDINI / FEET ADJUSTMENT (h 0/+5)

ALIMENTAZIONE ELETTRICA / POWER SUPPLY