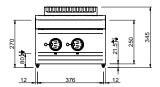

### **TECHNICAL DATA:**

| External dimensions - WxDxH (cm) | 40x71,4x25 |
|----------------------------------|------------|
| Nr. Plates 2,5 kW                | 1          |

#### LEGENDA SIMBOLI / LEGEND

INGRESSO GAS / GAS INLET (EN 10226-1) Ø M 1/2"

INGRESSO ACQUA / WATER INLET Ø M 1/2"

ATTACCO EQUIPOTENZIALE / EQUIPOTENTIAL

SCARICO ACQUA / OLII WATER / OILS DRAIN

REGOLAZIONE PIEDINI / FEET ADJUSTMENT (h 0/+5)

ALIMENTAZIONE ELETTRICA / POWER SUPPLY