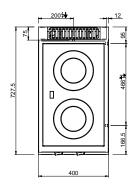

### **TECHNICAL DATA:**

| External dimensions - WxDxH (cm) | 40x71,4x25 |
|----------------------------------|------------|
| Nr. Plates 2,5 kW                | 1          |

#### **ADDITIONAL TECHNICAL DATA:**

| Total power (kW) | 4,3             |
|------------------|-----------------|
| Supply (N)       | 400V 3N 50/60Hz |
| Weight (kg)      | 27              |
| Volume (m3)      | 0,2             |