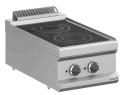

# MAGISTRA PLUS 700 - GLASS CERAMIC TOP

# MVC74T

## 2 PLATES TOP

The sealed 6 mm ceramic top offers high cleaning comfort thanks to the flat surface and cleanability of the glass. It is watertight fixed to the worktop, preventing any liquid infiltration. 1 mm worktop in AISI 18/10 stainless steel. Excellent alignement with joints.

Glass Ceramic: The heat is produced by means of electric elements underneath and transmitted by diffusion. Independent temperature regulation for each cooking area, with 3 different power levels. Indicator lights show when each hotplate is active.