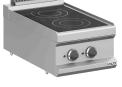

# MAGISTRA PLUS 700 - GLASS CERAMIC TOP

# MVC74T

## 2 PLATES TOP

The sealed 6 mm ceramic top offers high cleaning comfort thanks to the flat surface and cleanability of the glass. It is watertight fixed to the worktop, preventing any liquid infiltration. 1 mm worktop in AISI 18/10 stainless steel. Excellent alignement with joints.

Glass Ceramic: The heat is produced by means of electric elements underneath and transmitted by diffusion. Independent temperature regulation for each cooking area, with 3 different power levels. Indicator lights show when each hotplate is active.