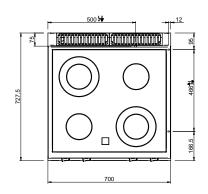

### **TECHNICAL DATA:**

| External dimensions - WxDxH (cm) | 40x71,4x25 |
|----------------------------------|------------|
| Nr. Plates 2,5 kW                | 1          |

#### **ADDITIONAL TECHNICAL DATA:**

| Total power (kW) | 4,3             |
|------------------|-----------------|
| Supply (N)       | 400V 3N 50/60Hz |
| Weight (kg)      | 27              |
| Volume (m3)      | 0,2             |