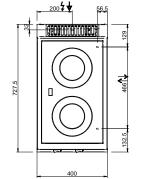

## **TECHNICAL DATA:**

| External dimensions - WxDxH (cm) | 70x71,4x85 |
|----------------------------------|------------|
| Nr. Plates 2,5 kW                | 2          |
| Electric oven (kW)               | 5,3        |

## ADDITIONAL TECHNICAL DATA:

| Oven dimensions - WxDxH (cm) | 56x66x31        |
|------------------------------|-----------------|
| Total power (kW)             | 13,9            |
| Supply (N)                   | 400V 3N 50/60Hz |
| Weight (kg)                  | 99              |
| Volume (m3)                  | 0,8             |