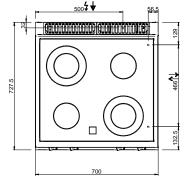

## **TECHNICAL DATA:**

| External dimensions - WxDxH (cm) | 70x71,4x85 |
|----------------------------------|------------|
| Nr. Plates 2,5 kW                | 2          |
| Electric oven (kW)               | 5,3        |

## ADDITIONAL TECHNICAL DATA:

| Oven dimensions - WxDxH (cm) | 56x66x31        |
|------------------------------|-----------------|
| Total power (kW)             | 13,9            |
| Supply (N)                   | 400V 3N 50/60Hz |
| Weight (kg)                  | 99              |
| Volume (m3)                  | 0,8             |