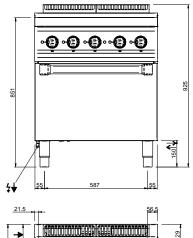

## **TECHNICAL DATA:**

| External dimensions - WxDxH (cm) | 70x71,4x85 |
|----------------------------------|------------|
| Nr. Plates 2,5 kW                | 2          |
| Electric oven (kW)               | 5,3        |

## ADDITIONAL TECHNICAL DATA:

| Oven dimensions - WxDxH (cm) | 56x66x31        |
|------------------------------|-----------------|
| Total power (kW)             | 13,9            |
| Supply (N)                   | 400V 3N 50/60Hz |
| Weight (kg)                  | 99              |
| Volume (m3)                  | 0,8             |