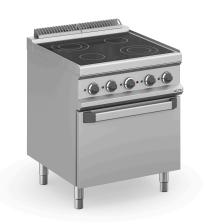

## MAGISTRA PLUS 700 - GLASS CERAMIC TOP

## 4 PLATES ON ELECTRIC OVEN

## **TECHNICAL DATA:**

| External dimensions - WxDxH (cm) | 70x71,4x85 |
|----------------------------------|------------|
| Nr. Plates 2,5 kW                | 2          |
| Electric oven (kW)               | 5,3        |

The sealed 6 mm ceramic top offers high cleaning comfort thanks to the flat surface and cleanability of the glass. It is watertight fixed to the worktop, preventing any liquid infiltration. 1 mm worktop in AISI 18/10 stainless steel. Excellent alignement with joints.

Glass Ceramic: The heat is produced by means of electric elements underneath and transmitted by diffusion. Independent temperature regulation for each cooking area, with 3 different power levels. Indicator lights show when each hotplate is active.