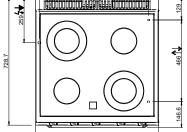

## **TECHNICAL DATA:**

| External dimensions - WxDxH (cm) | 70x71,4x85 |
|----------------------------------|------------|
| Nr. Plates 2,5 kW                | 2          |
| Electric oven (kW)               | 5,3        |

## ADDITIONAL TECHNICAL DATA:

| Oven dimensions - WxDxH (cm) | 56x66x31        |
|------------------------------|-----------------|
| Total power (kW)             | 13,9            |
| Supply (N)                   | 400V 3N 50/60Hz |
| Weight (kg)                  | 99              |
| Volume (m3)                  | 0,8             |