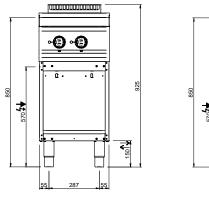

## **TECHNICAL DATA:**

| External dimensions - WxDxH (cm) | 70x71,4x85 |
|----------------------------------|------------|
| Nr. Plates 2,5 kW                | 2          |
| Electric oven (kW)               | 5,3        |

## ADDITIONAL TECHNICAL DATA:

| Oven dimensions - WxDxH (cm) | 56x66x31        |
|------------------------------|-----------------|
| Total power (kW)             | 13,9            |
| Supply (N)                   | 400V 3N 50/60Hz |
| Weight (kg)                  | 99              |
| Volume (m3)                  | 0,8             |

LEGENDA SIMBOLI / LEGEND

700

INGRESSO GAS / GAS INLET (EN 10226-1) Ø M 1/2"

ALIMENTAZIONE ELETTRICA / POWER SUPPLY

0

WATER INLET Ø M 1/2" SCARICO ACQUA / OLII WATER / OILS DRAIN

INGRESSO ACQUA /

ATTACCO EQUIPOTENZIALE / EQUIPOTENTIAL REGOLAZIONE PIEDINI /

FEET ADJUSTMENT (h 0/+50) / TOP VERSION (h 0/+5)