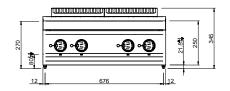

## **TECHNICAL DATA:**

| External dimensions - WxDxH (cm) | 70x71,4x25 |
|----------------------------------|------------|
| Nr. Plates 2,5 kW                | 2          |

### **ADDITIONAL TECHNICAL DATA:**

| Total power (kW) | 8,6             |
|------------------|-----------------|
| Supply (N)       | 400V 3N 50/60Hz |
| Weight (kg)      | 49              |
| Volume (m3)      | 0,3             |

### LEGENDA SIMBOLI / LEGEND

INGRESSO GAS / GAS INLET (EN 10226-1) Ø M 1/2"

INGRESSO ACQUA / WATER INLET Ø M 1/2"

ATTACCO EQUIPOTENZIALE / EQUIPOTENTIAL

SCARICO ACQUA / OLII WATER / OILS DRAIN

REGOLAZIONE PIEDINI / FEET ADJUSTMENT (h 0/+5)

ALIMENTAZIONE ELETTRICA / POWER SUPPLY