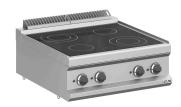

# MAGISTRA PLUS 700 - GLASS CERAMIC TOP

# MVC77T

The sealed 6 mm ceramic top offers high cleaning comfort thanks to the flat surface and cleanability of the glass. It is watertight fixed to the worktop, preventing any liquid infiltration. 1 mm worktop in AISI 18/10 stainless steel. Excellent alignement with joints.

Glass Ceramic: The heat is produced by means of electric elements underneath and transmitted by diffusion. Independent temperature regulation for each cooking area, with 3 different power levels. Indicator lights show when each hotplate is active.