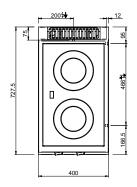

## **TECHNICAL DATA:**

| External dimensions - WxDxH (cm) | 70x71,4x25 |
|----------------------------------|------------|
| Nr. Plates 2,5 kW                | 2          |

### **ADDITIONAL TECHNICAL DATA:**

| Total power (kW) | 8,6             |
|------------------|-----------------|
| Supply (N)       | 400V 3N 50/60Hz |
| Weight (kg)      | 49              |
| Volume (m3)      | 0,3             |

### LEGENDA SIMBOLI / LEGEND

INGRESSO GAS / GAS INLET (EN 10226-1) Ø M 1/2"

INGRESSO ACQUA / WATER INLET Ø M 1/2"

ATTACCO EQUIPOTENZIALE / EQUIPOTENTIAL

SCARICO ACQUA / OLII WATER / OILS DRAIN

REGOLAZIONE PIEDINI / FEET ADJUSTMENT (h 0/+5)

ALIMENTAZIONE ELETTRICA / POWER SUPPLY