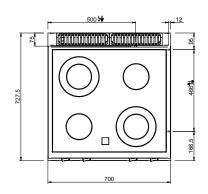

## **TECHNICAL DATA:**

| External dimensions - WxDxH (cm) | 70x71,4x25 |
|----------------------------------|------------|
| Nr. Plates 2,5 kW                | 2          |

### **ADDITIONAL TECHNICAL DATA:**

| Total power (kW) | 8,6             |
|------------------|-----------------|
| Supply (N)       | 400V 3N 50/60Hz |
| Weight (kg)      | 49              |
| Volume (m3)      | 0,3             |

The sealed 6 mm ceramic top offers high cleaning comfort thanks to the flat surface and cleanability of the glass. It is watertight fixed to the worktop, preventing any liquid infiltration. 1 mm worktop in AISI 18/10 stainless steel. Excellent alignement with joints.

Glass Ceramic: The heat is produced by means of electric elements underneath and transmitted by diffusion. Independent temperature regulation for each cooking area, with 3 different power levels. Indicator lights show when each hotplate is active.