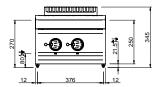

## **TECHNICAL DATA:**

| External dimensions - WxDxH (cm) | 70x71,4x25 |
|----------------------------------|------------|
| Nr. Plates 2,5 kW                | 2          |

### **ADDITIONAL TECHNICAL DATA:**

| Total power (kW) | 8,6             |
|------------------|-----------------|
| Supply (N)       | 400V 3N 50/60Hz |
| Weight (kg)      | 49              |
| Volume (m3)      | 0,3             |

### LEGENDA SIMBOLI / LEGEND

INGRESSO GAS / GAS INLET (EN 10226-1) Ø M 1/2"

INGRESSO ACQUA / WATER INLET Ø M 1/2"

ATTACCO EQUIPOTENZIALE / EQUIPOTENTIAL

SCARICO ACQUA / OLII WATER / OILS DRAIN

REGOLAZIONE PIEDINI / FEET ADJUSTMENT (h 0/+5)

ALIMENTAZIONE ELETTRICA / POWER SUPPLY