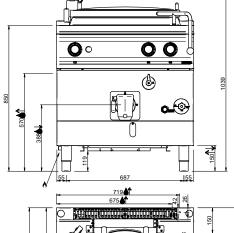

#### **TECHNICAL DATA:**

| External dimensions - WxDxH (cm) | 80x90x85 |
|----------------------------------|----------|
| Boiling pan capacity (It)        | 150      |
| Total power (kW)                 | 14.4     |
| IPX5                             | •        |

#### **ADDITIONAL TECHNICAL DATA:**

| Boiling pan dimensions - ØxH (cm) | 60x54           |
|-----------------------------------|-----------------|
| Supply (N)                        | 400V 3N 50/60Hz |
| Weight (kg)                       | 134             |
| Volume (m3)                       | 1,1             |

## ٨

INGRESSO GAS / GAS INLET (EN 10226-1) Ø M 1/2"

ALIMENTAZIONE ELETTRICA / POWER SUPPLY

INGRESSO ACQUA / WATER INLET Ø M 1/2"

SCARICO ACQUA / OLII WATER / OILS DRAIN

ATTACCO EQUIPOTENZIALE / EQUIPOTENTIAL

REGOLAZIONE PIEDINI / FEET ADJUSTMENT (h 0/+50) /TOP VERSION (h 0/+5)