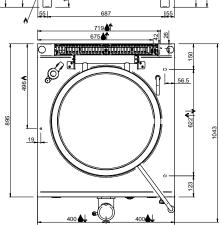

#### **TECHNICAL DATA:**

| External dimensions - WxDxH (cm) | 80x90x85 |
|----------------------------------|----------|
| Boiling pan capacity (It)        | 150      |
| Total power (kW)                 | 14.4     |
| IPX5                             | •        |

#### **ADDITIONAL TECHNICAL DATA:**

| Boiling pan dimensions - ØxH (cm) | 60x54           |
|-----------------------------------|-----------------|
| Supply (N)                        | 400V 3N 50/60Hz |
| Weight (kg)                       | 134             |
| Volume (m3)                       | 1,1             |

## ٨

INGRESSO GAS / GAS INLET (EN 10226-1) Ø M 1/2"

ALIMENTAZIONE ELETTRICA / POWER SUPPLY

INGRESSO ACQUA / WATER INLET Ø M 1/2"

SCARICO ACQUA / OLII WATER / OILS DRAIN

ATTACCO EQUIPOTENZIALE / EQUIPOTENTIAL

REGOLAZIONE PIEDINI / FEET ADJUSTMENT (h 0/+50) /TOP VERSION (h 0/+5)