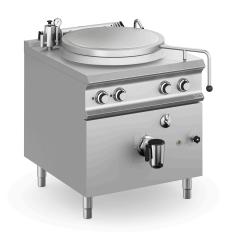

#### DOMINA PRO 900 - BOILING PANS

The tank sides and the interspace are in AISI 304, the bottom is in AISI 316 for greater resistance to corrosion. The AISI 304 lid ensures minimal loss of steam and heat (double insulation lid is available as option to guarantee better thermal insulation). Hot and cold water tap with swivel nozzle is placed on top of the worktop. Indirect heating generated by the low pressure steam of the interspace water evenly heats the surface of the container. Interspace water-level viewer in the front panel.

Gas versions: stainless steel tubular burner with self-stabilizing flame. Pilot flame with thermocouple safety device. Piezo-electric ignition of the pilot. Safety valve with pressure gauge.

Electric versions: power adjustment with 4-position switch, pressure gauge for the automatic control of the interspace steam, safety valve with gauge.