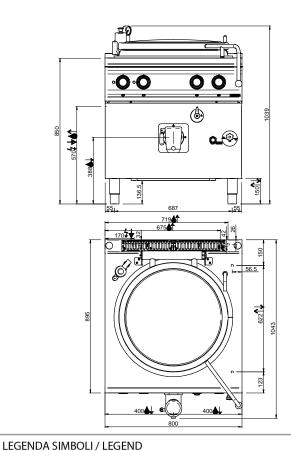

#### **TECHNICAL DATA:**

| External dimensions - WxDxH (cm) | 80x90x85 |
|----------------------------------|----------|
| Boiling pan capacity (It)        | 150      |
| Total power (kW)                 | 14.4     |
| IPX5                             | •        |

#### **ADDITIONAL TECHNICAL DATA:**

| Boiling pan dimensions - ØxH (cm) | 60x54           |
|-----------------------------------|-----------------|
| Supply (N)                        | 400V 3N 50/60Hz |
| Weight (kg)                       | 134             |
| Volume (m3)                       | 1,1             |

## ٨

INGRESSO GAS / GAS INLET (EN 10226-1) Ø M 1/2"

ALIMENTAZIONE ELETTRICA / POWER SUPPLY

INGRESSO ACQUA / WATER INLET Ø M 1/2"

SCARICO ACQUA / OLII WATER / OILS DRAIN

ATTACCO EQUIPOTENZIALE / EQUIPOTENTIAL

REGOLAZIONE PIEDINI / FEET ADJUSTMENT (h 0/+50) /TOP VERSION (h 0/+5)