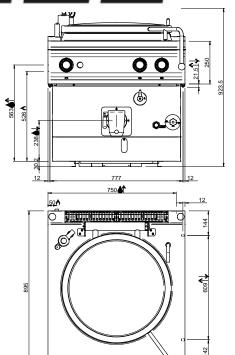

#### **TECHNICAL DATA:**

| External dimensions - WxDxH (cm) | 80x90x70 |
|----------------------------------|----------|
| Boiling pan capacity (It)        | 150      |
| Total power (kW)                 | 21       |
| IPX5                             | •        |

#### **ADDITIONAL TECHNICAL DATA:**

| Boiling pan dimensions - ØxH (cm) | 60x54 |
|-----------------------------------|-------|
| Weight (kg)                       | 143   |
| Volume (m3)                       | 1,1   |

### LEGENDA SIMBOLI / LEGEND

INGRESSO GAS / GAS INLET (EN 10226-1) Ø M 1/2"

INGRESSO ACQUA / WATER INLET Ø M 1/2"

WATER / OILS DRAIN

ATTACCO EQUIPOTENZIALE / EQUIPOTENTIAL

ALIMENTAZIONE ELETTRICA / POWER SUPPLY

REGOLAZIONE PIEDINI / FEET ADJUSTMENT (h 0/+50) /TOP VERSION (h 0/+5)