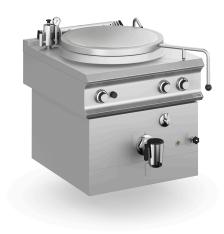

## DOMINA PRO 900 - BOILING PANS

# PEG98T150I

# INDIRECT HEATING, GAS TOP FOR HANGING VE