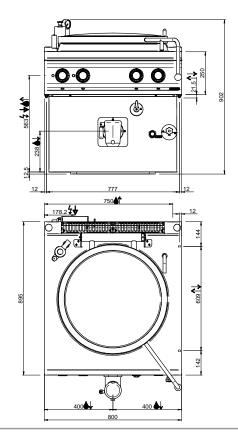

#### **TECHNICAL DATA:**

| External dimensions - WxDxH (cm) | 80x90x70 |
|----------------------------------|----------|
| Boiling pan capacity (It)        | 150      |
| Total power (kW)                 | 21       |
| IPX5                             | •        |

#### **ADDITIONAL TECHNICAL DATA:**

| Boiling pan dimensions - ØxH (cm) | 60x54 |
|-----------------------------------|-------|
| Weight (kg)                       | 143   |
| Volume (m3)                       | 1,1   |

### LEGENDA SIMBOLI / LEGEND

INGRESSO GAS / GAS INLET (EN 10226-1) Ø M 1/2"

INGRESSO ACQUA / WATER INLET Ø M 1/2"

WATER / OILS DRAIN

ATTACCO EQUIPOTENZIALE / EQUIPOTENTIAL

ALIMENTAZIONE ELETTRICA / POWER SUPPLY

REGOLAZIONE PIEDINI / FEET ADJUSTMENT (h 0/+50) /TOP VERSION (h 0/+5)