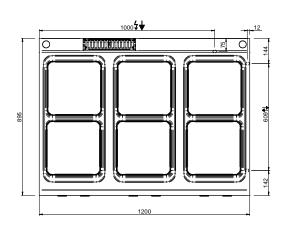

# **PQ912T**

### **6 SQUARE PLATES TOP**

#### **TECHNICAL DATA:**

| External dimensions - WxDxH (cm) | 120x90x25 |
|----------------------------------|-----------|
| Nr. Plates 3 kW                  | 4         |
| Nr. Plates 4 kW                  | 2         |
| Total power (kW)                 | 20        |
| IPX5                             | •         |

#### **ADDITIONAL TECHNICAL DATA:**

| Oven dimensions - WxDxH (cm) | 54x69,5x32      |
|------------------------------|-----------------|
| Supply (N)                   | 400V 3N 50/60Hz |
| Weight (kg)                  | 115             |
| Volume (m3)                  | 0.65            |

The cast iron fast-heating hot plates with safety device to prevent overheating are watertight fixed to the worktop. Squared plates with dimension 300x300 mm and power 3 and 4 kW. Indicator lights show when each hotplate is working.