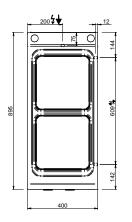

#### **TECHNICAL DATA:**

| External dimensions - WxDxH (cm) | 120x90x25 |
|----------------------------------|-----------|
| Nr. Plates 3 kW                  | 4         |
| Nr. Plates 4 kW                  | 2         |
| Total power (kW)                 | 20        |
| IPX5                             | •         |

#### **ADDITIONAL TECHNICAL DATA:**

| Oven dimensions - WxDxH (cm) | 54x69,5x32      |
|------------------------------|-----------------|
| Supply (N)                   | 400V 3N 50/60Hz |
| Weight (kg)                  | 115             |
| Volume (m3)                  | 0.65            |

The cast iron fast-heating hot plates with safety device to prevent overheating are watertight fixed to the worktop. Squared plates with dimension 300x300 mm and power 3 and 4 kW. Indicator lights show when each hotplate is working.