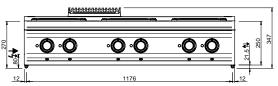

#### **TECHNICAL DATA:**

| External dimensions - WxDxH (cm) | 120x90x25 |
|----------------------------------|-----------|
| Nr. Plates 3 kW                  | 4         |
| Nr. Plates 4 kW                  | 2         |
| Total power (kW)                 | 20        |
| IPX5                             | •         |