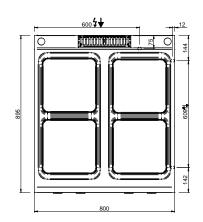

#### **TECHNICAL DATA:**

| External dimensions - WxDxH (cm) | 120x90x25 |
|----------------------------------|-----------|
| Nr. Plates 3 kW                  | 4         |
| Nr. Plates 4 kW                  | 2         |
| Total power (kW)                 | 20        |
| IPX5                             | •         |

#### **ADDITIONAL TECHNICAL DATA:**

| Oven dimensions - WxDxH (cm) | 54x69,5x32      |
|------------------------------|-----------------|
| Supply (N)                   | 400V 3N 50/60Hz |
| Weight (kg)                  | 115             |
| Volume (m3)                  | 0.65            |

The cast iron fast-heating hot plates with safety device to prevent overheating are watertight fixed to the worktop. Squared plates with dimension 300x300 mm and power 3 and 4 kW. Indicator lights show when each hotplate is working.