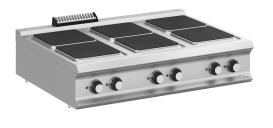

### **6 SQUARE PLATES TOP**

The cast iron fast-heating hot plates with safety device to prevent overheating are watertight fixed to the worktop. Squared plates with dimension 300x300 mm and power 3 and 4 kW. Indicator lights show when each hotplate is working.