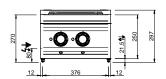

#### **TECHNICAL DATA:**

| External dimensions - WxDxH (cm) | 120x90x25 |
|----------------------------------|-----------|
| Nr. Plates 3 kW                  | 4         |
| Nr. Plates 4 kW                  | 2         |
| Total power (kW)                 | 20        |
| IPX5                             | •         |

#### **ADDITIONAL TECHNICAL DATA:**

| Oven dimensions - WxDxH (cm) | 54x69,5x32      |
|------------------------------|-----------------|
| Supply (N)                   | 400V 3N 50/60Hz |
| Weight (kg)                  | 115             |
| Volume (m3)                  | 0.65            |