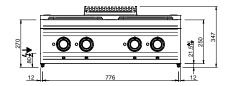

#### **TECHNICAL DATA:**

| External dimensions - WxDxH (cm) | 120x90x25 |
|----------------------------------|-----------|
| Nr. Plates 3 kW                  | 4         |
| Nr. Plates 4 kW                  | 2         |
| Total power (kW)                 | 20        |
| IPX5                             | •         |