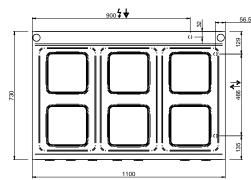

### **TECHNICAL DATA:**

| External dimensions - WxDxH (cm) | 70x73x85 |
|----------------------------------|----------|
| Nr. Plates 1,5 kW                | 2        |
| Nr. Plates 2,6 kW                | 2        |
| Total power (kW)                 | 8,2      |
| IPX5                             | •        |

### **ADDITIONAL TECHNICAL DATA:**

| Supply (N)  | 400V 3N 50/60Hz |
|-------------|-----------------|
| Weight (kg) | 60              |
| Volume (m3) | 0,8             |

The cast iron fast-heating hot plates with safety device to prevent overheating are watertight fixed to the worktop. They are available in three versions: rounded with diameter 145/200 mm and power 1.5 kW and 2.6 kW; squared with dimension 220x220 mm and power 2,6 kW; lowered with dimension 300x300 mm and power 2,5 kW. Indicator lights show when each hotplate is working.