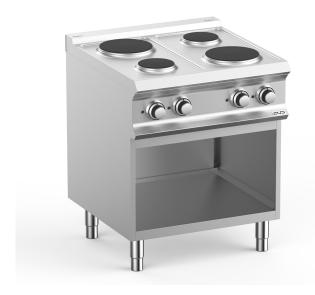

## DOMINA PRO 700 - ELECTRICAL RANGES

# PR77A

## 4 ROUND PLATES ON OPEN STAND

### **TECHNICAL DATA:**

| External dimensions - WxDxH (cm) | 70x73x85 |
|----------------------------------|----------|
| Nr. Plates 1,5 kW                | 2        |
| Nr. Plates 2,6 kW                | 2        |
| Total power (kW)                 | 8,2      |
| IPX5                             | •        |

### **ADDITIONAL TECHNICAL DATA:**

| Supply (N)  | 400V 3N 50/60Hz |
|-------------|-----------------|
| Weight (kg) | 60              |
| Volume (m3) | 0,8             |

The cast iron fast-heating hot plates with safety device to prevent overheating are watertight fixed to the worktop. They are available in three versions: rounded with diameter 145/200 mm and power 1.5 kW and 2.6 kW; squared with dimension 220x220 mm and power 2,6 kW; lowered with dimension 300x300 mm and power 2,5 kW. Indicator lights show when each hotplate is working.