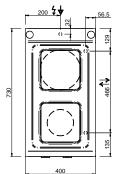

### **TECHNICAL DATA:**

| External dimensions - WxDxH (cm) | 70x73x85 |
|----------------------------------|----------|
| Nr. Plates 1,5 kW                | 2        |
| Nr. Plates 2,6 kW                | 2        |
| Total power (kW)                 | 8,2      |
| IPX5                             | •        |

### **ADDITIONAL TECHNICAL DATA:**

| Supply (N)  | 400V 3N 50/60Hz |
|-------------|-----------------|
| Weight (kg) | 60              |
| Volume (m3) | 0,8             |

The cast iron fast-heating hot plates with safety device to prevent overheating are watertight fixed to the worktop. They are available in three versions: rounded with diameter 145/200 mm and power 1.5 kW and 2.6 kW; squared with dimension 220x220 mm and power 2,6 kW; lowered with dimension 300x300 mm and power 2,5 kW. Indicator lights show when each hotplate is working.