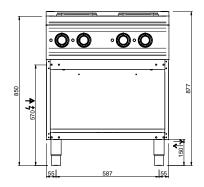

### **TECHNICAL DATA:**

| External dimensions - WxDxH (cm) | 70x73x85 |
|----------------------------------|----------|
| Nr. Plates 1,5 kW                | 2        |
| Nr. Plates 2,6 kW                | 2        |
| Total power (kW)                 | 8,2      |
| IPX5                             | •        |

REGOLAZIONE PIEDINI / FEET ADJUSTMENT (h 0/+50)