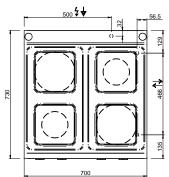

### **TECHNICAL DATA:**

| External dimensions - WxDxH (cm) | 70x73x85 |
|----------------------------------|----------|
| Nr. Plates 1,5 kW                | 2        |
| Nr. Plates 2,6 kW                | 2        |
| Total power (kW)                 | 8,2      |
| IPX5                             | •        |

### **ADDITIONAL TECHNICAL DATA:**

| Supply (N)  | 400V 3N 50/60Hz |
|-------------|-----------------|
| Weight (kg) | 60              |
| Volume (m3) | 0,8             |

The cast iron fast-heating hot plates with safety device to prevent overheating are watertight fixed to the worktop. They are available in three versions: rounded with diameter 145/200 mm and power 1.5 kW and 2.6 kW; squared with dimension 220x220 mm and power 2,6 kW; lowered with dimension 300x300 mm and power 2,5 kW. Indicator lights show when each hotplate is working.