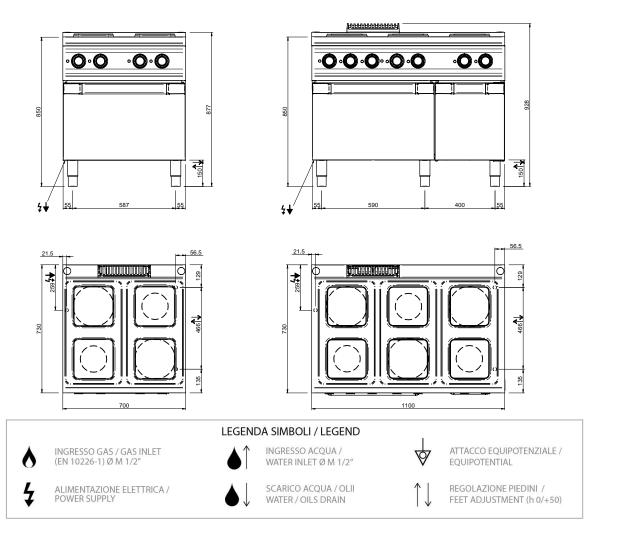

## TECHNICAL DATA:

| External dimensions - WxDxH (cm) | 70x73x85 |
|----------------------------------|----------|
| Nr. Plates 1,5 kW                | 2        |
| Nr. Plates 2,6 kW                | 2        |
| Electric oven (kW)               | 5,3      |
| Total power (kW)                 | 13,5     |
| IPX5                             | •        |

## ADDITIONAL TECHNICAL DATA:

| Oven dimensions - WxDxH (cm) | 56x66x31        |
|------------------------------|-----------------|
| Supply (N)                   | 400V 3N 50/60Hz |
| Weight (kg)                  | 90              |
| Volume (m3)                  | 0,8             |