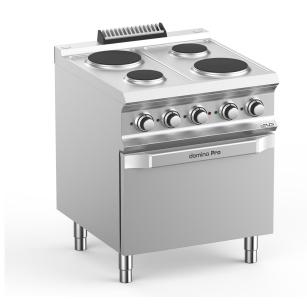

## DOMINA PRO 700 - ELECTRICAL RANGES

## 4 ROUND PLATES ON ELECTRIC OVEN

## TECHNICAL DATA:

| External dimensions - WxDxH (cm) | 70x73x85 |
|----------------------------------|----------|
| Nr. Plates 1,5 kW                | 2        |
| Nr. Plates 2,6 kW                | 2        |
| Electric oven (kW)               | 5,3      |
| Total power (kW)                 | 13,5     |
| IPX5                             | •        |

The cast iron fast-heating hot plates with safety device to prevent overheating are watertight fixed to the worktop. They are available in three versions: rounded with diameter 145/200 mm and power 1.5 kW and 2.6 kW; squared with dimension 220x220 mm and power 2,6 kW; lowered with dimension 300x300 mm and power 2,5 kW. Indicator lights show when each hotplate is working.