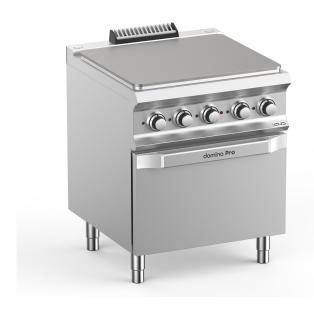

### DOMINA PRO 700 - SOLID TOP

# TPE77FE

# ELECTRIC, ON ELECTRIC OVEN

The cooking plate with a surface area of 40 dm2 is in cast iron (10 mm thickness). For gas versions, the 9 kW stainless steel burner is placed under the removable central ring. Piezo-electric ignition and thermostatic control. For electric versions, the cooking plate is unique but has 4 cooking zone with independent control. Versions with oven: