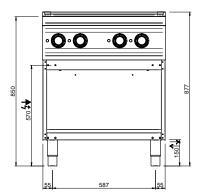

## **TECHNICAL DATA:**

| External dimensions - WxDxH (cm) | 70x73x85 |
|----------------------------------|----------|
| Total power (kW)                 | 14,3     |
| IPX5                             | •        |

#### **ADDITIONAL TECHNICAL DATA:**

| Oven dimensions - WxDxH (cm) | 56x66x31        |
|------------------------------|-----------------|
| Nr. Electric plate 2,25 kW   | 4               |
| Electric oven (kW)           | 5,3             |
| Supply (N)                   | 400V 3N 50/60Hz |
| Weight (kg)                  | 117             |
| Volume (m3)                  | 0,8             |

REGOLAZIONE PIEDINI / FEET ADJUSTMENT (h 0/+50) / TOP VERSION (h 0/+5)