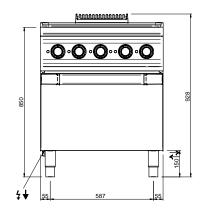

## **TECHNICAL DATA:**

| External dimensions - WxDxH (cm) | 70x73x85 |
|----------------------------------|----------|
| Total power (kW)                 | 14,3     |
| IPX5                             | •        |

#### **ADDITIONAL TECHNICAL DATA:**

| Oven dimensions - WxDxH (cm) | 56x66x31        |
|------------------------------|-----------------|
| Nr. Electric plate 2,25 kW   | 4               |
| Electric oven (kW)           | 5,3             |
| Supply (N)                   | 400V 3N 50/60Hz |
| Weight (kg)                  | 117             |
| Volume (m3)                  | 0,8             |

REGOLAZIONE PIEDINI / FEET ADJUSTMENT (h 0/+50) / TOP VERSION (h 0/+5)