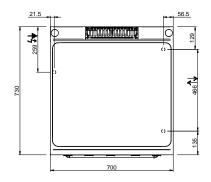

## **TECHNICAL DATA:**

| External dimensions - WxDxH (cm) | 70x73x85 |
|----------------------------------|----------|
| Total power (kW)                 | 14,3     |
| IPX5                             | •        |

#### **ADDITIONAL TECHNICAL DATA:**

| Oven dimensions - WxDxH (cm) | 56x66x31        |
|------------------------------|-----------------|
| Nr. Electric plate 2,25 kW   | 4               |
| Electric oven (kW)           | 5,3             |
| Supply (N)                   | 400V 3N 50/60Hz |
| Weight (kg)                  | 117             |
| Volume (m3)                  | 0,8             |