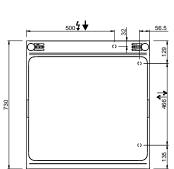

## **TECHNICAL DATA:**

| External dimensions - WxDxH (cm) | 70x73x85 |
|----------------------------------|----------|
| Total power (kW)                 | 14,3     |
| IPX5                             | •        |

#### **ADDITIONAL TECHNICAL DATA:**

| Oven dimensions - WxDxH (cm) | 56x66x31        |
|------------------------------|-----------------|
| Nr. Electric plate 2,25 kW   | 4               |
| Electric oven (kW)           | 5,3             |
| Supply (N)                   | 400V 3N 50/60Hz |
| Weight (kg)                  | 117             |
| Volume (m3)                  | 0,8             |

INGRESSO GAS / GAS INLET (EN 10226-1) Ø M 1/2"

LEGENDA SIMBOLI / LEGEND

INGRESSO ACQUA / WATER INLET Ø M 1/2"

ATTACCO EQUIPOTENZIALE / EQUIPOTENTIAL

ALIMENTAZIONE ELETTRICA / POWER SUPPLY

SCARICO ACQUA / OLII WATER / OILS DRAIN