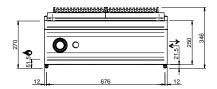

#### **TECHNICAL DATA:**

| External dimensions - WxDxH (cm) | 70x73x25 |
|----------------------------------|----------|
| Total power (kW)                 | 9        |
| IPX5                             | •        |

#### **ADDITIONAL TECHNICAL DATA:**

| Nr. Electric plate 2,25 kW | 4               |
|----------------------------|-----------------|
| Supply (N)                 | 400V 3N 50/60Hz |
| Weight (kg)                | 69              |
| Volume (m3)                | 0,3             |