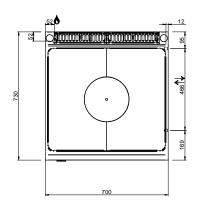

#### **TECHNICAL DATA:**

| External dimensions - WxDxH (cm) | 70x73x25 |
|----------------------------------|----------|
| Total power (kW)                 | 9        |
| IPX5                             | •        |

#### **ADDITIONAL TECHNICAL DATA:**

| Nr. Electric plate 2,25 kW | 4               |
|----------------------------|-----------------|
| Supply (N)                 | 400V 3N 50/60Hz |
| Weight (kg)                | 69              |
| Volume (m3)                | 0,3             |

The cooking plate with a surface area of 40 dm2 is in cast iron (10 mm thickness). For gas versions, the 9 kW stainless steel burner is placed under the removable central ring. Piezo-electric ignition and thermostatic control. For electric versions, the cooking plate is unique but has 4 cooking zone with independent control.

#### LEGENDA SIMBOLI / LEGEND

INGRESSO GAS / GAS INLET (EN 10226-1) Ø M 1/2"

ALIMENTAZIONE ELETTRICA / POWER SUPPLY

INGRESSO ACQUA / WATER INLET Ø M 1/2"

SCARICO ACQUA / OLII WATER / OILS DRAIN

ATTACCO EQUIPOTENZIALE / EQUIPOTENTIAL

REGOLAZIONE PIEDINI / FEET ADJUSTMENT (h 0/+50) /TOP VERSION (h 0/+5)