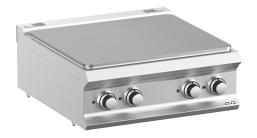

### DOMINA PRO 700 - SOLID TOP

# TPE77T

## ELECTRIC, TOP

The cooking plate with a surface area of 40 dm2 is in cast iron (10 mm thickness). For gas versions, the 9 kW stainless steel burner is placed under the removable central ring. Piezo-electric ignition and thermostatic control. For electric versions, the cooking plate is unique but has 4 cooking zone with independent control.