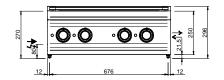

#### **TECHNICAL DATA:**

| External dimensions - WxDxH (cm) | 70x73x25 |
|----------------------------------|----------|
| Total power (kW)                 | 9        |
| IPX5                             | •        |

#### **ADDITIONAL TECHNICAL DATA:**

| Nr. Electric plate 2,25 kW | 4               |
|----------------------------|-----------------|
| Supply (N)                 | 400V 3N 50/60Hz |
| Weight (kg)                | 69              |
| Volume (m3)                | 0,3             |

#### LEGENDA SIMBOLI / LEGEND

INGRESSO GAS / GAS INLET (EN 10226-1) Ø M 1/2"

ALIMENTAZIONE ELETTRICA / POWER SUPPLY

INGRESSO ACQUA / WATER INLET Ø M 1/2"

SCARICO ACQUA / OLII WATER / OILS DRAIN

ATTACCO EQUIPOTENZIALE / EQUIPOTENTIAL

REGOLAZIONE PIEDINI / FEET ADJUSTMENT (h 0/+50) /TOP VERSION (h 0/+5)