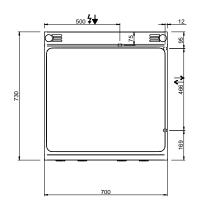

#### **TECHNICAL DATA:**

| External dimensions - WxDxH (cm) | 70x73x25 |
|----------------------------------|----------|
| Total power (kW)                 | 9        |
| IPX5                             | •        |

#### **ADDITIONAL TECHNICAL DATA:**

| Nr. Electric plate 2,25 kW | 4               |
|----------------------------|-----------------|
| Supply (N)                 | 400V 3N 50/60Hz |
| Weight (kg)                | 69              |
| Volume (m3)                | 0,3             |