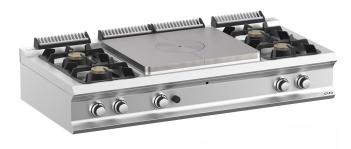

# TPG715T4XL

### 4 BURNERS, SOLID TOP 9KW

| Weight (kg) | 122 |
|-------------|-----|
| Volume (m3) | 0,8 |

The cooking plate with a surface area of 40 dm2 is in cast iron (10 mm thickness). For gas versions, the 9 kW stainless steel burner is placed under the removable central ring. Piezo-electric ignition and thermostatic control. For electric versions, the cooking plate is unique but has 4 cooking zone with independent control. Versions with oven: