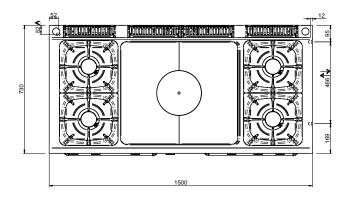

#### **TECHNICAL DATA:**

| External dimensions - WxDxH (cm) | 150x73x25 |
|----------------------------------|-----------|
| Total power (kW)                 | 38        |
| IPX5                             | •         |
| ADDITIONAL TECHNICAL DATA:       |           |

| Weight (kg) | 122 |
|-------------|-----|
| Volume (m3) | 0,8 |

The cooking plate with a surface area of 40 dm2 is in cast iron (10 mm thickness). For gas versions, the 9 kW stainless steel burner is placed under the removable central ring. Piezo-electric ignition and thermostatic control. For electric versions, the cooking plate is unique but has 4 cooking zone with independent control. Versions with oven: