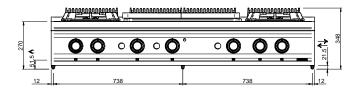

#### **TECHNICAL DATA:**

| External dimensions - WxDxH (cm) | 150x73x25 |
|----------------------------------|-----------|
| Total power (kW)                 | 38        |
| IPX5                             | •         |
| ADDITIONAL TECHNICAL DATA:       |           |

| Weight (kg) | 122 |
|-------------|-----|
| Volume (m3) | 0,8 |

The cooking plate with a surface area of 40 dm2 is in cast iron (10 mm thickness). For gas versions, the 9 kW stainless steel burner is placed under the removable central ring. Piezo-electric ignition and thermostatic control. For electric versions, the cooking plate is unique but has 4 cooking zone with independent control. Versions with oven: