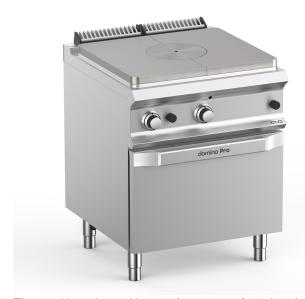

## DOMINA PRO 700 - SOLID TOP

# TPG77FG

### GAS, ON GAS OVEN

The cooking plate with a surface area of 40 dm2 is in cast iron (10 mm thickness). For gas versions, the 9 kW stainless steel burner is placed under the removable central ring. Piezo-electric ignition and thermostatic control. For electric versions, the cooking plate is unique but has 4 cooking zone with independent control.

#### Versions with oven:

Stainless steel cooking chamber with enameled bottom, stainless steel double-wall door with insulating casing. Gas oven: 6 kW burner (8 kW for maxi oven) with self-stabilizing flame; thermostatic temperature control with safety valve and thermocouple; piezo-electric burner ignition. 3 GN 2/1 rack support.