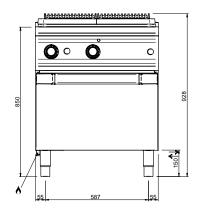

#### **TECHNICAL DATA:**

| External dimensions - WxDxH (cm) | 70x73x85 |
|----------------------------------|----------|
| Total power (kW)                 | 16       |
| IPX5                             | •        |

#### **ADDITIONAL TECHNICAL DATA:**

| Oven dimensions - WxDxH (cm) | 56x66x31 |
|------------------------------|----------|
| Gas oven (kW)                | 6        |
| Weight (kg)                  | 116      |
| Volume (m3)                  | 0,8      |

INGRESSO GAS / GAS INLET (EN 10226-1) Ø M 1/2"

LEGENDA SIMBOLI / LEGEND

INGRESSO ACQUA / WATER INLET Ø M 1/2"

SCARICO ACQUA / OLII WATER / OILS DRAIN

ATTACCO EQUIPOTENZIALE / EQUIPOTENTIAL

REGOLAZIONE PIEDINI / FEET ADJUSTMENT (h 0/+50) /TOP VERSION (h 0/+5)

ALIMENTAZIONE ELETTRICA / POWER SUPPLY