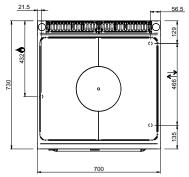

#### **TECHNICAL DATA:**

| External dimensions - WxDxH (cm) | 70x73x85 |
|----------------------------------|----------|
| Total power (kW)                 | 16       |
| IPX5                             | •        |

#### **ADDITIONAL TECHNICAL DATA:**

| Oven dimensions - WxDxH (cm) | 56x66x31 |
|------------------------------|----------|
| Gas oven (kW)                | 6        |
| Weight (kg)                  | 116      |
| Volume (m3)                  | 0,8      |

INGRESSO GAS / GAS INLET (EN 10226-1) Ø M 1/2"

LEGENDA SIMBOLI / LEGEND

INGRESSO ACQUA / WATER INLET Ø M 1/2"

SCARICO ACQUA / OLII WATER / OILS DRAIN

ATTACCO EQUIPOTENZIALE / EQUIPOTENTIAL

REGOLAZIONE PIEDINI / FEET ADJUSTMENT (h 0/+50) /TOP VERSION (h 0/+5)