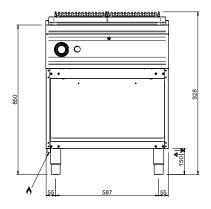

#### **TECHNICAL DATA:**

| External dimensions - WxDxH (cm) | 70x73x85 |
|----------------------------------|----------|
| Total power (kW)                 | 16       |
| IPX5                             | •        |

#### **ADDITIONAL TECHNICAL DATA:**

| Oven dimensions - WxDxH (cm) | 56x66x31 |
|------------------------------|----------|
| Gas oven (kW)                | 6        |
| Weight (kg)                  | 116      |
| Volume (m3)                  | 0,8      |

INGRESSO GAS / GAS INLET (EN 10226-1) Ø M 1/2"

LEGENDA SIMBOLI / LEGEND

INGRESSO ACQUA / WATER INLET Ø M 1/2"

SCARICO ACQUA / OLII WATER / OILS DRAIN

ATTACCO EQUIPOTENZIALE / EQUIPOTENTIAL

REGOLAZIONE PIEDINI / FEET ADJUSTMENT (h 0/+50) /TOP VERSION (h 0/+5)

ALIMENTAZIONE ELETTRICA / POWER SUPPLY