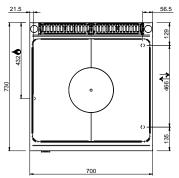

#### **TECHNICAL DATA:**

| External dimensions - WxDxH (cm) | 70x73x85 |
|----------------------------------|----------|
| Total power (kW)                 | 16       |
| IPX5                             | •        |

The cooking plate with a surface area of 40 dm2 is in cast iron (10 mm thickness). For gas versions, the 9 kW stainless steel burner is placed under the removable central ring. Piezo-electric ignition and thermostatic control. For electric versions, the cooking plate is unique but has 4 cooking zone with independent control.