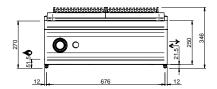

#### **TECHNICAL DATA:**

| External dimensions - WxDxH (cm) | 70x73x25 |
|----------------------------------|----------|
| Total power (kW)                 | 10       |
| IPX5                             | •        |

#### LEGENDA SIMBOLI / LEGEND

INGRESSO GAS / GAS INLET (EN 10226-1) Ø M 1/2"

ALIMENTAZIONE ELETTRICA / POWER SUPPLY

INGRESSO ACQUA / WATER INLET Ø M 1/2"

SCARICO ACQUA / OLII WATER / OILS DRAIN

ATTACCO EQUIPOTENZIALE / EQUIPOTENTIAL

REGOLAZIONE PIEDINI / FEET ADJUSTMENT (h 0/+50) /TOP VERSION (h 0/+5)