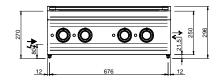

#### **TECHNICAL DATA:**

| External dimensions - WxDxH (cm) | 70x73x25 |
|----------------------------------|----------|
| Total power (kW)                 | 10       |
| IPX5                             | •        |

#### LEGENDA SIMBOLI / LEGEND

INGRESSO GAS / GAS INLET (EN 10226-1) Ø M 1/2"

ALIMENTAZIONE ELETTRICA / POWER SUPPLY

INGRESSO ACQUA / WATER INLET Ø M 1/2"

SCARICO ACQUA / OLII WATER / OILS DRAIN

ATTACCO EQUIPOTENZIALE / EQUIPOTENTIAL

REGOLAZIONE PIEDINI / FEET ADJUSTMENT (h 0/+50) /TOP VERSION (h 0/+5)