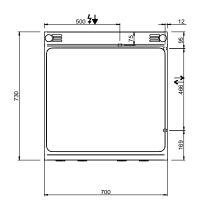

#### **TECHNICAL DATA:**

| External dimensions - WxDxH (cm) | 70x73x25 |
|----------------------------------|----------|
| Total power (kW)                 | 10       |
| IPX5                             | •        |

#### **ADDITIONAL TECHNICAL DATA:**

| Weight (kg) | 68  |
|-------------|-----|
| Volume (m3) | 0,3 |

The cooking plate with a surface area of 40 dm2 is in cast iron (10 mm thickness). For gas versions, the 9 kW stainless steel burner is placed under the removable central ring. Piezo-electric ignition and thermostatic control. For electric versions, the cooking plate is unique but has 4 cooking zone with independent control.