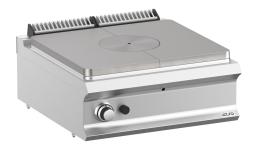

#### **ADDITIONAL TECHNICAL DATA:**

| Weight (kg) | 68  |
|-------------|-----|
| Volume (m3) | 0,3 |

The cooking plate with a surface area of 40 dm2 is in cast iron (10 mm thickness). For gas versions, the 9 kW stainless steel burner is placed under the removable central ring. Piezo-electric ignition and thermostatic control. For electric versions, the cooking plate is unique but has 4 cooking zone with independent control.