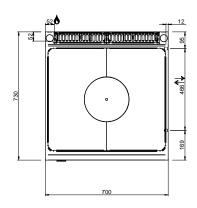

#### **TECHNICAL DATA:**

| External dimensions - WxDxH (cm) | 70x73x25 |
|----------------------------------|----------|
| Total power (kW)                 | 10       |
| IPX5                             | •        |

#### LEGENDA SIMBOLI / LEGEND

INGRESSO GAS / GAS INLET (EN 10226-1) Ø M 1/2"

ALIMENTAZIONE ELETTRICA / POWER SUPPLY

INGRESSO ACQUA / WATER INLET Ø M 1/2"

SCARICO ACQUA / OLII WATER / OILS DRAIN

ATTACCO EQUIPOTENZIALE / EQUIPOTENTIAL

REGOLAZIONE PIEDINI / FEET ADJUSTMENT (h 0/+50) /TOP VERSION (h 0/+5)