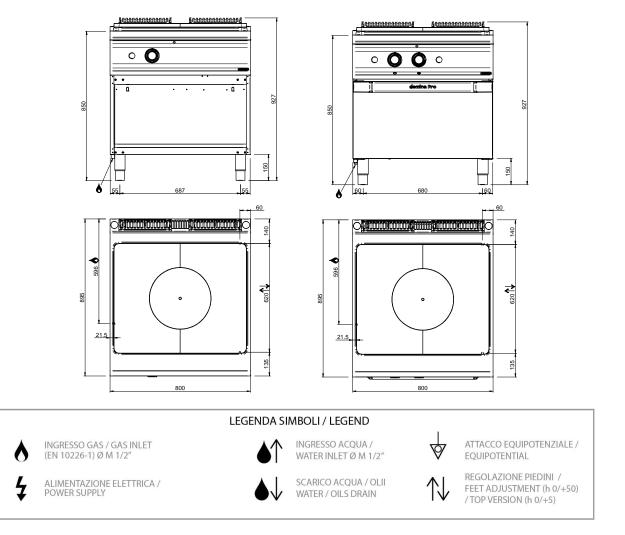

### TECHNICAL DATA:

| External dimensions - WxDxH (cm) | 80x90x85 |
|----------------------------------|----------|
| Total power (kW)                 | 19       |
| IPX5                             | •        |

#### ADDITIONAL TECHNICAL DATA:

| Oven dimensions - WxDxH (cm) | 54x69,5x32 |
|------------------------------|------------|
| Nr. Gas plate 12 kW          | 1          |
| Gas oven (kW)                | 7          |
| Weight (kg)                  | 125        |
| Volume (m3)                  | 1          |

The cooking plate with a surface area of 50 dm2 is in cast iron (10 mm thickness). For gas versions, the 12 kW stainless steel burner is placed under the removable central ring. Piezo-electric ignition and thermostatic control. For electric versions, the cooking plate is unique but has 4 cooking zone with independent control.