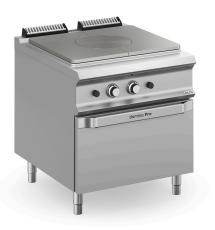

# DOMINA PRO 900 - SOLID TOP

## GAS, ON GAS OVEN

The cooking plate with a surface area of 50 dm2 is in cast iron (10 mm thickness). For gas versions, the 12 kW stainless steel burner is placed under the removable central ring. Piezo-electric ignition and thermostatic control. For electric versions, the cooking plate is unique but has 4 cooking zone with independent control.

#### Versions with oven:

Stainless steel cooking chamber with enameled bottom, stainless steel double-wall door with insulating casing. Gas oven: 7 kW burner with self-stabilizing flame; thermostatic temperature control with safety valve and thermocouple; piezo-electric burner ignition. 3 GN 2/1 rack support.