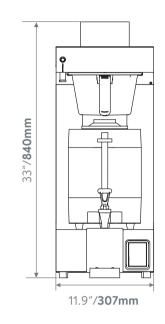

| JKIES       | PRODUCT INFO           | SIZE                         | PACKAGING        |                                        |              |
|-------------|------------------------|------------------------------|------------------|----------------------------------------|--------------|
| AULESSURIES | NAME<br>ORDER CODE     | DIMENSIONS<br>(D x W x H mm) | PACKED<br>WEIGHT | PACKAGING DIMENSIONS<br>(L x W x H mm) | QTY / PALLET |
| Ă           | Jet Grinder<br>1000891 | 370 x 188 x 559              | 25kg             | 580 x 300 x 800                        | 12           |
|             | Jet Urn<br>1700204     | 420 x 245 x 570              | 7kg              | 640 × 310 × 440                        | 16           |