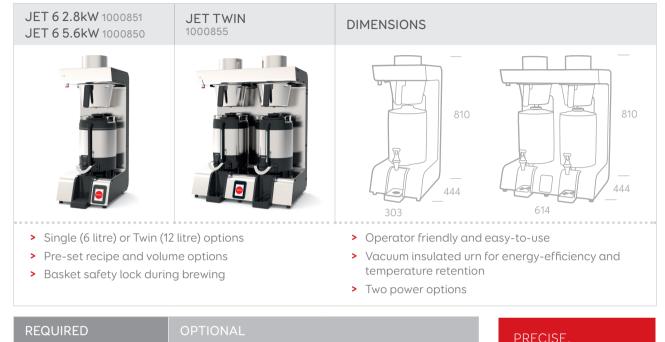

BREWERS

| PRODUCT<br>INFO        | PERFORMANCE<br>SPECS | SIZE                         |                 | IBING &<br>ICAL REQS |                  | PACKAGING                              |                 |
|------------------------|----------------------|------------------------------|-----------------|----------------------|------------------|----------------------------------------|-----------------|
| NAME<br>ORDER CODE     | FULL BREW            | DIMENSIONS<br>(D x W x H mm) | POWER @<br>230V | PLUMBING<br>REQS     | PACKED<br>WEIGHT | PACKAGING DIMENSIONS<br>(L x W x H mm) | QTY /<br>PALLET |
| Jet 6 2.8kW<br>1000851 | 6L                   | 462 202 040                  | 2.8kW           |                      | 2.41             | 500 400 000                            | <i>c</i>        |
| Jet 6 5.6kW<br>1000850 |                      | 462 x 303 x 840              | 5 (1).(         | 3/4" BSP             | 24kg             | 500 x 400 x 900                        | 6               |
| Jet Twin<br>1000855    | 6L (per urn)         | 462 x 614 x 837              | 5.6kW           |                      | 28kg             | 500 x 710 x 920                        | 2               |

## **JET 6 BATCH BREWER**

JET 6 2.8kW 1000851 JET 6 5.6kW 1000850