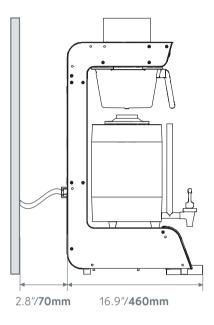

## **VENTILATION REQUIREMENTS**

- Back: 70mm/2.7"
- Sides: 50mm/1.9"

Clearance required around machine if installed in an enclosed cabinet.