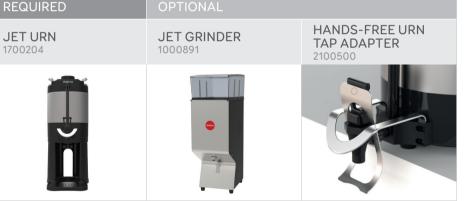

| JKIES       | PRODUCT INFO           | SIZE                         | PACKAGING        |                                        |              |
|-------------|------------------------|------------------------------|------------------|----------------------------------------|--------------|
| AULESSURIES | NAME<br>ORDER CODE     | DIMENSIONS<br>(D x W x H mm) | PACKED<br>WEIGHT | PACKAGING DIMENSIONS<br>(L x W x H mm) | QTY / PALLET |
| Ă           | Jet Grinder<br>1000891 | 370 x 188 x 559              | 25kg             | 580 x 300 x 800                        | 12           |
|             | Jet Urn<br>1700204     | 420 x 245 x 570              | 7kg              | 640 × 310 × 440                        | 16           |