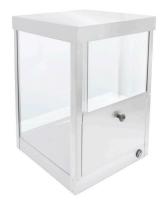

## NACHO/POPCORN WARMER CABINET

The Parry small electric nacho and popcorn warmer cabinet is a stylish, reliable front-of-house merchandiser. Made with high quality stainless steel and toughened glass, the attractive design and illuminated interior encourages impulse buys.

## **KEY FEATURES**

- Countertop
- Illuminated interior
- Heated base
- · Safety glass panels
- · Easy fill from behind the counter
- Suitable for Nachos, popcorn, nuts
- Manufactured from high grade stainless steel
- Supplied with a 13amp plug