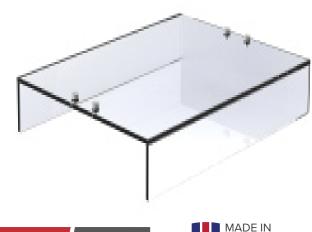

## ISLAND GANTRY GLASS

Flexi-Serve standard gantry glass. Available in 4 size options. Suitable for use with all Flexi-Serve models. Flexi-Serve can be further customised using a selection of accessories and bespoke finishes to maximise function, style and branding.

| Standard Glass Option    | FS-IG2 | FS-IG3 | FS-IG4 | FS-IG5 |
|--------------------------|--------|--------|--------|--------|
| Dimensions (Width in mm) | 860    | 1160   | 1495   | 1830   |

| Model - LED Gantry   | FS-LG2 | FS-LG3 | FS-LG4 | FS-LG5 |
|----------------------|--------|--------|--------|--------|
| LED lights           | 1      | 2      | 2      | 3      |
| Dimensions (w in mm) | 860    | 1160   | 1495   | 1830   |
| Total Power (W)      | 10     | 20     | 20     | 30     |
| Plug Type            | 13 Amp | 13 Amp | 13 Amp | 13 Amp |