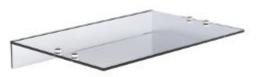

| Standard Glass Option | Width (mm) |
|-----------------------|------------|
| FS-SG2                | 860        |
| FS-SG3                | 1160       |
| FS-SG4                | 1495       |
| FS-SG5                | 1830       |