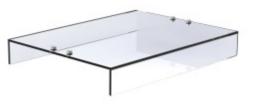

| Assisted Glass Option | Width (mm) |
|-----------------------|------------|
| FS-AG2                | 860        |
| FS-AG3                | 1160       |
| FS-AG4                | 1495       |
| FS-AG5                | 1830       |