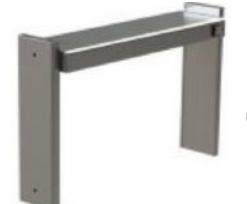

## QUARTZ HEATED GANTRY

Flexi-Serve quartz heated gantry. Available in 4 size options. For use with heated models only. Not suitable for use with plain top hot cupboards, ambient or refrigerated models.

Flexi-Serve can be further customised using a selection of accessories and bespoke finishes to maximise function, style and branding.

FLEXI SERVE

| Model Specification  | FS-HG2 | FS-HG3 | FS-HG4 | FS-HG5 |
|----------------------|--------|--------|--------|--------|
| Quartz lights        | 1      | 2      | 2      | 3      |
| Dimensions (w in mm) | 860    | 1160   | 1495   | 1830   |
| Total Power (W)      | 200    | 400    | 400    | 600    |
| Plug Type            | 13 Amp | 13 Amp | 13 Amp | 13 Amp |