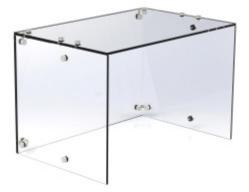

| Island Glass Option | Width (mm) |
|---------------------|------------|
| FS-IG2              | 860        |
| FS-IG3              | 1160       |
| FS-IG4              | 1495       |
| FS-IG5              | 1830       |