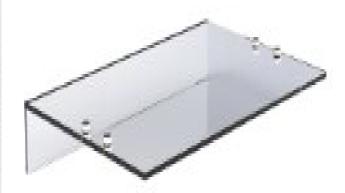

## STANDARD GANTRY GLASS

Flexi-Serve standard gantry glass. Available in 4 size options. Suitable for use with all Flexi-Serve models. Flexi-Serve can be further customised using a selection of accessories and bespoke finishes to maximise function, style and branding.

| Standard Glass Option    | FS-SG2 | FS-SG3 | FS-SG4 | FS-SG5 |
|--------------------------|--------|--------|--------|--------|
| Dimensions (Width in mm) | 860    | 1160   | 1495   | 1830   |

| Model - LED Gantry   | FS-LG2 | FS-LG3 | FS-LG4 | FS-LG5 |
|----------------------|--------|--------|--------|--------|
| LED lights           | 1      | 2      | 2      | 3      |
| Dimensions (w in mm) | 860    | 1160   | 1495   | 1830   |
| Total Power (W)      | 10     | 20     | 20     | 30     |
| Plug Type            | 13 Amp | 13 Amp | 13 Amp | 13 Amp |