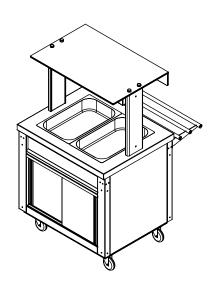

# AMBIENT CUPBOARD WITH CHILLED WELL AND LED ILLUMINATED GANTRY

Flexi-Serve mobile ambient cupboard with chilled well. Available in 4 size options. The stainless steel top accommodates between 2 and 5 1/1 GN pans at 150mm deep. 1/1 GN eutectic plates provide up to 2 hours chilled service - no power required.

#### **FEATURES**

- Stainless steel plain top provides large work or display area
- Ambient cupboard with rodded shelves provides generous storage and is GN compatible
- Removable cupboard shelves and supports makes cleaning easier, shelves fit in a dishwasher
- Various colours of fascia panels available