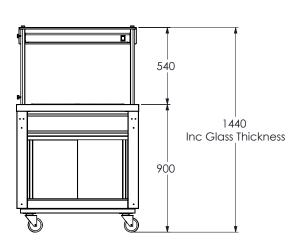

### **FS-AW2 LINE DRAWING**

Dimensions in mm

| Model Specification                 | FS-AW2       | FS-AW3        | FS-AW4        | FS-AW5        |
|-------------------------------------|--------------|---------------|---------------|---------------|
| Dimensions (w x d x h) mm           | 860x700x900  | 1160x700x900  | 1495x700x900  | 1830x700x900  |
| Temperature Range (°C)              | N/A          | N/A           | N/A           | N/A           |
| Total Power KW)                     | 0.01         | 0.02          | 0.02          | 0.03          |
| Plug Type                           | 13 Amp       | 13 Amp        | 13 Amp        | 13 Amp        |
| Weight Packed (kg)                  | 96           | 136           | 150.5         | 191.5         |
| Weight Unpacked (kg)                | 86           | 108           | 128.5         | 169.5         |
| Dimensions incl. Gantry & Trayslide | 860x983x1440 | 1160x983x1440 | 1495x983x1440 | 1830x983x1440 |