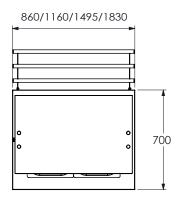

| Model Specification                 | FS-AW2       | FS-AW3        | FS-AW4        | FS-AW5        |
|-------------------------------------|--------------|---------------|---------------|---------------|
| Dimensions (w x d x h) mm           | 860x700x900  | 1160x700x900  | 1495x700x900  | 1830x700x900  |
| Temperature Range (°C)              | N/A          | N/A           | N/A           | N/A           |
| Total Power KW)                     | 0.01         | 0.02          | 0.02          | 0.03          |
| Plug Type                           | 13 Amp       | 13 Amp        | 13 Amp        | 13 Amp        |
| Weight Packed (kg)                  | 96           | 136           | 150.5         | 191.5         |
| Weight Unpacked (kg)                | 86           | 108           | 128.5         | 169.5         |
| Dimensions incl. Gantry & Trayslide | 860x983x1440 | 1160x983x1440 | 1495x983x1440 | 1830x983x1440 |

### **FS-AW2 LINE DRAWING**

Dimensions in mm