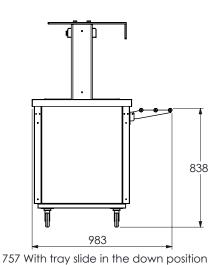

| Model Specification                 | FS-AW2       | FS-AW3        | FS-AW4        | FS-AW5        |
|-------------------------------------|--------------|---------------|---------------|---------------|
| Dimensions (w x d x h) mm           | 860x700x900  | 1160x700x900  | 1495x700x900  | 1830x700x900  |
| Temperature Range (°C)              | N/A          | N/A           | N/A           | N/A           |
| Total Power KW)                     | 0.01         | 0.02          | 0.02          | 0.03          |
| Plug Type                           | 13 Amp       | 13 Amp        | 13 Amp        | 13 Amp        |
| Weight Packed (kg)                  | 96           | 136           | 150.5         | 191.5         |
| Weight Unpacked (kg)                | 86           | 108           | 128.5         | 169.5         |
| Dimensions incl. Gantry & Trayslide | 860x983x1440 | 1160x983x1440 | 1495x983x1440 | 1830x983x1440 |

### **FS-AW2 LINE DRAWING**

Dimensions in mm