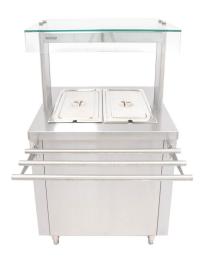

# AMBIENT CUPBOARD WITH CHILLED WELL AND LED ILLUMINATED GANTRY

Flexi-Serve mobile ambient cupboard with chilled well. Available in 4 size options. The stainless steel top accommodates between 2 and 5 1/1 GN pans at 150mm deep. 1/1 GN eutectic plates provide up to 2 hours chilled service - no power required.

#### **FEATURES**

- Stainless steel plain top provides large work or display area
- Ambient cupboard with rodded shelves provides generous storage and is GN compatible
- Removable cupboard shelves and supports makes cleaning easier, shelves fit in a dishwasher
- Various colours of fascia panels available

- Adjustable cupboard shelf positions offers increased flexibility and capacity when required
- Narrow 700mm width fits easily through doorways
- 4 locking castors makes it easy to move for cleaning or storage
- Tubular tray slide supplied as standard