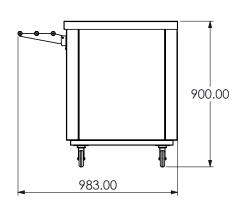

## **CORNER SECTIONS**

FS-C LINE DRAWING Dimensions in mm

Flexi-Serve can be further customised using a selection of accessories and bespoke finishes to maximise function, style and branding.

| Model Specification        | FS-C         | FS-CO        | FS-CS       |
|----------------------------|--------------|--------------|-------------|
| Dimensions (w x d x h) mm  | 1500x495x900 | 1500x495x900 | 700x700x900 |
| Weight Packed (kg)         | 80           | 80           | 80          |
| Weight Unpacked (kg)       | 65           | 65           | 65          |
| Dimensions incl. Trayslide | 1500x778x900 | N/A          | 700x983x900 |