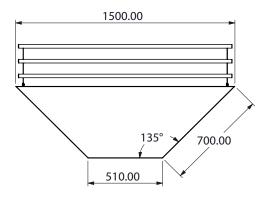

## **CORNER SECTIONS**

FS-C LINE DRAWING Dimensions in mm

# **CORNER SECTIONS**

**FS-CS LINE DRAWING** 

Dimensions in mm

## **CORNER SECTIONS**

**FS-CO LINE DRAWING** 

Dimensions in mm