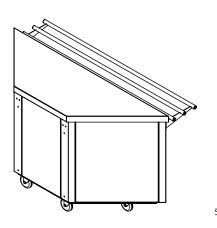

#### CORNER SECTION

Flexi-Serve mobile ambient additional sections to allow you to build the perfect configuration.

Use as a single servery or combine with other Flexi-Serve modules to create your perfect counter layout.

#### **FEATURES**

- Allows you to build the perfect configuration
- 4 locking castors makes it easy to move for cleaning and storage
- Manufactured from high grade stainless
- Various colour fasica panels available