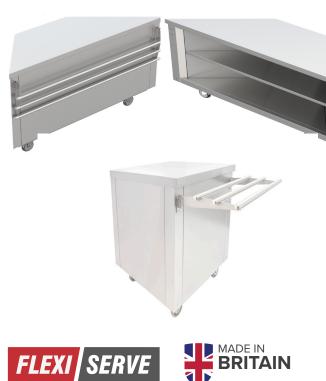

#### CORNER SECTION

Flexi-Serve mobile ambient additional sections to allow you to build the perfect configuration.

Use as a single servery or combine with other Flexi-Serve modules to create your perfect counter layout.

#### **FEATURES**

- Allows you to build the perfect configuration
- 4 locking castors makes it easy to move for cleaning and storage
- Manufactured from high grade stainless
- Various colour fasica panels available