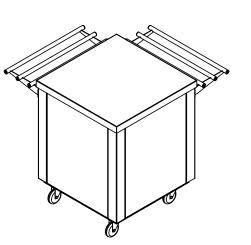

#### CORNER SECTION

Flexi-Serve mobile ambient additional sections to allow you to build the perfect configuration.

Use as a single servery or combine with other Flexi-Serve modules to create your perfect counter layout.

#### **FEATURES**

- Allows you to build the perfect configuration
- 4 locking castors makes it easy to move for cleaning and storage
- Manufactured from high grade stainless
- Various colour fasica panels available