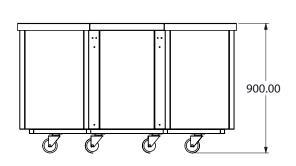

## **CORNER SECTIONS**

FS-C LINE DRAWING Dimensions in mm

Flexi-Serve can be further customised using a selection of accessories and bespoke finishes to maximise function, style and branding.

| Model Specification        | FS-C         | FS-CO        | FS-CS       |
|----------------------------|--------------|--------------|-------------|
| Dimensions (w x d x h) mm  | 1500x495x900 | 1500x495x900 | 700x700x900 |
| Weight Packed (kg)         | 80           | 80           | 80          |
| Weight Unpacked (kg)       | 65           | 65           | 65          |
| Dimensions incl. Trayslide | 1500x778x900 | N/A          | 700x983x900 |