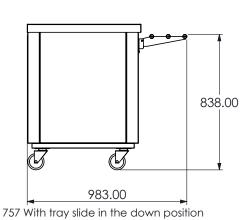

# **CORNER SECTIONS**

**FS-CS LINE DRAWING** 

Dimensions in mm

Flexi-Serve can be further customised using a selection of accessories and bespoke finishes to maximise function, style and branding.

| Model Specification        | FS-C         | FS-CO        | FS-CS       |
|----------------------------|--------------|--------------|-------------|
| Dimensions (w x d x h) mm  | 1500x495x900 | 1500x495x900 | 700x700x900 |
| Weight Packed (kg)         | 80           | 80           | 80          |
| Weight Unpacked (kg)       | 65           | 65           | 65          |
| Dimensions incl. Trayslide | 1500x778x900 | N/A          | 700x983x900 |