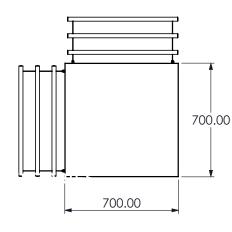

## **CORNER SECTIONS**

**FS-CO LINE DRAWING** 

Dimensions in mm

Flexi-Serve can be further customised using a selection of accessories and bespoke finishes to maximise function, style and branding.

| Model Specification        | FS-C         | FS-CO        | FS-CS       |
|----------------------------|--------------|--------------|-------------|
| Dimensions (w x d x h) mm  | 1500x495x900 | 1500x495x900 | 700x700x900 |
| Weight Packed (kg)         | 80           | 80           | 80          |
| Weight Unpacked (kg)       | 65           | 65           | 65          |
| Dimensions incl. Trayslide | 1500x778x900 | N/A          | 700x983x900 |