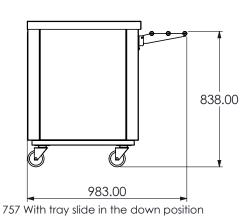

## **CORNER SECTIONS**

**FS-CO LINE DRAWING** 

Dimensions in mm

Flexi-Serve can be further customised using a selection of accessories and bespoke finishes to maximise function, style and branding.

| Model Specification        | FS-C         | FS-CO        | FS-CS       |
|----------------------------|--------------|--------------|-------------|
| Dimensions (w x d x h) mm  | 1500x495x900 | 1500x495x900 | 700x700x900 |
| Weight Packed (kg)         | 80           | 80           | 80          |
| Weight Unpacked (kg)       | 65           | 65           | 65          |
| Dimensions incl. Trayslide | 1500x778x900 | N/A          | 700x983x900 |