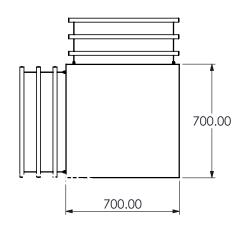

# **CORNER SECTIONS**

**FS-CS LINE DRAWING** 

Dimensions in mm

Flexi-Serve can be further customised using a selection of accessories and bespoke finishes to maximise function, style and branding.

| Model Specification        | FS-C         | FS-CO        | FS-CS       |
|----------------------------|--------------|--------------|-------------|
| Dimensions (w x d x h) mm  | 1500x495x900 | 1500x495x900 | 700x700x900 |
| Weight Packed (kg)         | 80           | 80           | 80          |
| Weight Unpacked (kg)       | 65           | 65           | 65          |
| Dimensions incl. Trayslide | 1500x778x900 | N/A          | 700x983x900 |