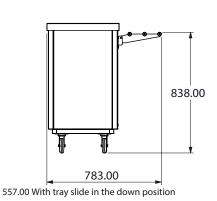

Flexi-Serve can be further customised using a selection of accessories and bespoke finishes to maximise function, style and branding.

| Model Specification        | FS-C         | FS-CO        | FS-CS       |
|----------------------------|--------------|--------------|-------------|
| Dimensions (w x d x h) mm  | 1500x495x900 | 1500x495x900 | 700x700x900 |
| Weight Packed (kg)         | 80           | 80           | 80          |
| Weight Unpacked (kg)       | 65           | 65           | 65          |
| Dimensions incl. Trayslide | 1500x778x900 | N/A          | 700x983x900 |

## **CORNER SECTIONS**

FS-C LINE DRAWING Dimensions in mm

# **CORNER SECTIONS**

**FS-CS LINE DRAWING** 

Dimensions in mm

## **CORNER SECTIONS**

**FS-CO LINE DRAWING** 

Dimensions in mm