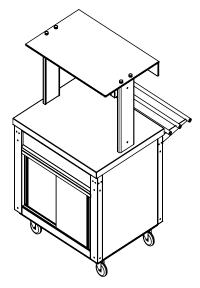

## HOT CUPBOARD WITH PLAIN TOP AND LED ILLUMINATED GANTRY

Flexi-Serve mobile plain top hot cupboard. Designed to run on one 13amp plug to minimise power consumption whilst keeping food at the optimal serving temperature. Available in 4 size options, the fan assisted hot cupboard features 2 height adjustable, removable shelves.

### FEATURES

- Fan assisted hot cupboard with wire shelves holds food at ideal temperature for service
- Removable hot cupboard shelves and supports makes cleaning easier, shelves fit in a dishwasher
- Various colours of fascia panels available
- Adjustable hot cupboard shelf positions offers increased flexibility and capacity when required

- Narrow 700mm width fits easily through doorways
- Runs from one 13 amp 3-pin plug minimising power consumption
- 4 locking castors makes it easy to move for cleaning or storage
- Tubular tray slide supplied as standard