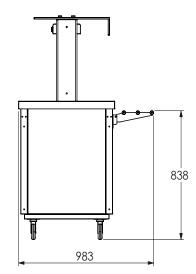

Use as a single servery or combine with other Flexi-Serve modules to create your perfect counter layout.

FLEXI SERVE

| Model Specification                 | FS-H2        | FS-H3         | FS-H4         | FS-H5         |
|-------------------------------------|--------------|---------------|---------------|---------------|
| Dimensions (w x d x h) mm           | 860x700x900  | 1160x700x900  | 1495x700x900  | 1830x700x900  |
| Temperature Range (°C)              | 30-90        | 30-90         | 30-90         | 30-90         |
| Total Power KW)                     | 1.7          | 1.7           | 1.9           | 2.1           |
| Plug Type                           | 13 Amp       | 13 Amp        | 13 Amp        | 13 Amp        |
| Weight Packed (kg)                  | 96           | 136           | 150.5         | 191.5         |
| Weight Unpacked (kg)                | 86           | 108           | 128.5         | 169.5         |
| Dimensions incl. Gantry & Trayslide | 860x983x1440 | 1160x983x1440 | 1495x983x1440 | 1830x983x1440 |

# HOT CUPBOARD WITH PLAIN TOP AND LED ILLUMINATED GANTRY

FS-H2 LINE DRAWING

Dimensions in mm

757 With tray slide in the down position