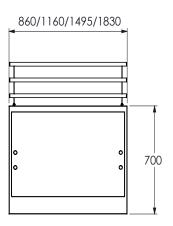

Use as a single servery or combine with other Flexi-Serve modules to create your perfect counter layout.

FLEXI SERVE

| Model Specification                 | FS-H2        | FS-H3         | FS-H4         | FS-H5         |
|-------------------------------------|--------------|---------------|---------------|---------------|
| Dimensions (w x d x h) mm           | 860x700x900  | 1160x700x900  | 1495x700x900  | 1830x700x900  |
| Temperature Range (°C)              | 30-90        | 30-90         | 30-90         | 30-90         |
| Total Power KW)                     | 1.7          | 1.7           | 1.9           | 2.1           |
| Plug Type                           | 13 Amp       | 13 Amp        | 13 Amp        | 13 Amp        |
| Weight Packed (kg)                  | 96           | 136           | 150.5         | 191.5         |
| Weight Unpacked (kg)                | 86           | 108           | 128.5         | 169.5         |
| Dimensions incl. Gantry & Trayslide | 860x983x1440 | 1160x983x1440 | 1495x983x1440 | 1830x983x1440 |

# HOT CUPBOARD WITH PLAIN TOP AND LED ILLUMINATED GANTRY

FS-H2 LINE DRAWING

Dimensions in mm

757 With tray slide in the down position