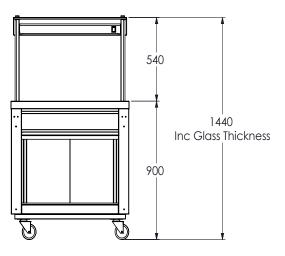

Use as a single servery or combine with other Flexi-Serve modules to create your perfect counter layout.

FLEXI SERVE

| Model Specification                 | FS-H2        | FS-H3         | FS-H4         | FS-H5         |
|-------------------------------------|--------------|---------------|---------------|---------------|
| Dimensions (w x d x h) mm           | 860x700x900  | 1160x700x900  | 1495x700x900  | 1830x700x900  |
| Temperature Range (°C)              | 30-90        | 30-90         | 30-90         | 30-90         |
| Total Power KW)                     | 1.7          | 1.7           | 1.9           | 2.1           |
| Plug Type                           | 13 Amp       | 13 Amp        | 13 Amp        | 13 Amp        |
| Weight Packed (kg)                  | 96           | 136           | 150.5         | 191.5         |
| Weight Unpacked (kg)                | 86           | 108           | 128.5         | 169.5         |
| Dimensions incl. Gantry & Trayslide | 860x983x1440 | 1160x983x1440 | 1495x983x1440 | 1830x983x1440 |

# HOT CUPBOARD WITH PLAIN TOP AND LED ILLUMINATED GANTRY

FS-H2 LINE DRAWING

Dimensions in mm

757 With tray slide in the down position