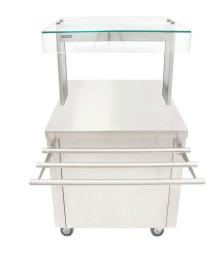

## HOT CUPBOARD WITH PLAIN TOP AND LED ILLUMINATED GANTRY

Flexi-Serve mobile plain top hot cupboard. Designed to run on one 13amp plug to minimise power consumption whilst keeping food at the optimal serving temperature. Available in 4 size options, the fan assisted hot cupboard features 2 height adjustable, removable shelves.

Use as a single servery or combine with other Flexi-Serve modules to create your perfect counter layout.

FLEXI SERVE

| Model Specification                 | FS-H2        | FS-H3         | FS-H4         | FS-H5         |
|-------------------------------------|--------------|---------------|---------------|---------------|
| Dimensions (w x d x h) mm           | 860x700x900  | 1160x700x900  | 1495x700x900  | 1830x700x900  |
| Temperature Range (°C)              | 30-90        | 30-90         | 30-90         | 30-90         |
| Total Power KW)                     | 1.7          | 1.7           | 1.9           | 2.1           |
| Plug Type                           | 13 Amp       | 13 Amp        | 13 Amp        | 13 Amp        |
| Weight Packed (kg)                  | 96           | 136           | 150.5         | 191.5         |
| Weight Unpacked (kg)                | 86           | 108           | 128.5         | 169.5         |
| Dimensions incl. Gantry & Trayslide | 860x983x1440 | 1160x983x1440 | 1495x983x1440 | 1830x983x1440 |

### FEATURES

- Fan assisted hot cupboard with wire shelves holds food at ideal temperature for service
- Removable hot cupboard shelves and supports makes cleaning easier, shelves fit in a dishwasher
- Various colours of fascia panels available
- Adjustable hot cupboard shelf positions offers increased flexibility and capacity when required

- Narrow 700mm width fits easily through doorways
- Runs from one 13 amp 3-pin plug minimising power consumption
- 4 locking castors makes it easy to move for cleaning or storage
- Tubular tray slide supplied as standard