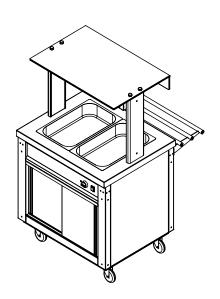

# HOT CUPBOARD WITH DRY WELL BAIN MARIE AND QUARTZ HEATED GANTRY

Flexi-Serve mobile plain top hot cupboard with dry bain marie top. Available in 4 size options to accommodate between 2 and 5 1/1 GN pans at 150mm deep.

## **FEATURES**

- GN compatible dry-well Bain Marie accommodates 150mm deep pans, bridging bars supplied
- Fan assisted hot cupboard with wire shelves holds food at ideal temperature for service
- Removable hot cupboard shelves and supports makes cleaning easier, shelves fit in a dishwasher
- Various colours of fascia panels available

- Adjustable hot cupboard shelf positions offer increased flexibility and capacity when required
- Narrow 700mm width fits easily through doorways
- 4 locking castors makes it easy to move for cleaning or storage
- Tubular tray slide supplied as standard