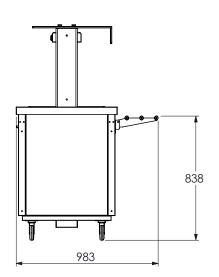

| Model Specification                 | FS-HB2       | FS-HB3        | FS-HB4        | FS-HB5        |
|-------------------------------------|--------------|---------------|---------------|---------------|
| Dimensions (w x d x h) mm           | 860x700x900  | 1160x700x900  | 1495x700x900  | 1830x700x900  |
| Temperature Range (°C)              | 30-90        | 30-90         | 30-90         | 30-90         |
| Total Power KW)                     | 2.2          | 2.9           | 2.9           | 2.85          |
| Plug Type                           | 13 Amp       | 13 Amp        | 13 Amp        | 13 Amp        |
| Weight Packed (kg)                  | 96           | 136           | 150.5         | 191.5         |
| Weight Unpacked (kg)                | 86           | 108           | 128.5         | 169.5         |
| Dimensions incl. Gantry & Trayslide | 860x983x1440 | 1160x983x1440 | 1495x983x1440 | 1830x983x1440 |

#### **FS-HB2 LINE DRAWING**

Dimensions in mm

757 With tray slide in the down position