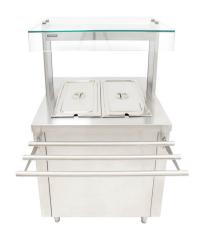

# HOT CUPBOARD WITH DRY WELL BAIN MARIE AND QUARTZ HEATED GANTRY

Flexi-Serve mobile plain top hot cupboard with dry bain marie top. Available in 4 size options to accommodate between 2 and 5 1/1 GN pans at 150mm deep.

## **FEATURES**

- GN compatible dry-well Bain Marie accommodates 150mm deep pans, bridging bars supplied
- Fan assisted hot cupboard with wire shelves holds food at ideal temperature for service
- Removable hot cupboard shelves and supports makes cleaning easier, shelves fit in a dishwasher
- Various colours of fascia panels available

- Adjustable hot cupboard shelf positions offer increased flexibility and capacity when required
- Narrow 700mm width fits easily through doorways
- 4 locking castors makes it easy to move for cleaning or storage
- Tubular tray slide supplied as standard

### **AVAILABLE ACCESSORIES**

Island glass or Assisted glass at an additional cost