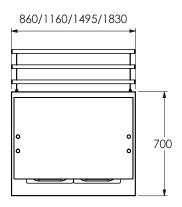

| Model Specification                 | FS-HB2       | FS-HB3        | FS-HB4        | FS-HB5        |
|-------------------------------------|--------------|---------------|---------------|---------------|
| Dimensions (w x d x h) mm           | 860x700x900  | 1160x700x900  | 1495x700x900  | 1830x700x900  |
| Temperature Range (°C)              | 30-90        | 30-90         | 30-90         | 30-90         |
| Total Power KW)                     | 2.2          | 2.9           | 2.9           | 2.85          |
| Plug Type                           | 13 Amp       | 13 Amp        | 13 Amp        | 13 Amp        |
| Weight Packed (kg)                  | 96           | 136           | 150.5         | 191.5         |
| Weight Unpacked (kg)                | 86           | 108           | 128.5         | 169.5         |
| Dimensions incl. Gantry & Trayslide | 860x983x1440 | 1160x983x1440 | 1495x983x1440 | 1830x983x1440 |

#### **FS-HB2 LINE DRAWING**

Dimensions in mm

757 With tray slide in the down position