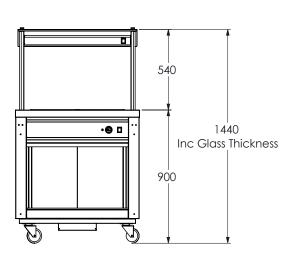

| Model Specification                 | FS-HB2       | FS-HB3        | FS-HB4        | FS-HB5        |
|-------------------------------------|--------------|---------------|---------------|---------------|
| Dimensions (w x d x h) mm           | 860x700x900  | 1160x700x900  | 1495x700x900  | 1830x700x900  |
| Temperature Range (°C)              | 30-90        | 30-90         | 30-90         | 30-90         |
| Total Power KW)                     | 2.2          | 2.9           | 2.9           | 2.85          |
| Plug Type                           | 13 Amp       | 13 Amp        | 13 Amp        | 13 Amp        |
| Weight Packed (kg)                  | 96           | 136           | 150.5         | 191.5         |
| Weight Unpacked (kg)                | 86           | 108           | 128.5         | 169.5         |
| Dimensions incl. Gantry & Trayslide | 860x983x1440 | 1160x983x1440 | 1495x983x1440 | 1830x983x1440 |

#### **FS-HB2 LINE DRAWING**

Dimensions in mm

757 With tray slide in the down position