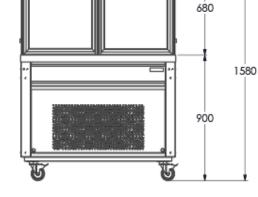

#### **FS-RMT LINE DRAWING**

779 With tray slide in the down position Please no

Please note air intake to front of the unit