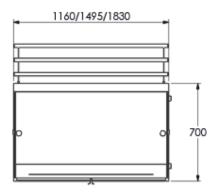

| Model Specification                 | FS-RMT3       | FS-RMT4       | FS-RMT5       |
|-------------------------------------|---------------|---------------|---------------|
| Dimensions (w x d x h) mm           | 1160x700x1440 | 1495x700x1440 | 1830x700x1440 |
| Temperature Range (ºC)              | 2 - 5         | 2 - 5         | 2 - 5         |
| Total Power kW (Unit and gantry))   | 2.6           | 3.0           | 3.4           |
| Plug Type                           | 13 Amp        | 13 Amp        | 13 Amp        |
| Weight Packed (kg)                  | 194           | 224           | 274           |
| Weight Unpacked (kg)                | 209           | 239           | 289           |
| Refrigerant (R452a)                 | 1200g         | 1200g         | 1650g         |
| Internal Well Dimensions            | 975x490x170   | 1200x490x170  | 1525x490x170  |
| Dimensions incl. Gantry & Trayslide | 1160x983x1440 | 1495x983x1440 | 1830x983x1440 |

#### **FS-RMT LINE DRAWING**

779 With tray slide in the down position Please no

Please note air intake to front of the unit