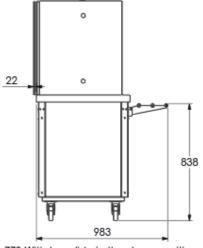

| Model Specification                 | FS-RMT3       | FS-RMT4       | FS-RMT5       |
|-------------------------------------|---------------|---------------|---------------|
| Dimensions (w x d x h) mm           | 1160x700x1440 | 1495x700x1440 | 1830x700x1440 |
| Temperature Range (ºC)              | 2 - 5         | 2 - 5         | 2 - 5         |
| Total Power kW (Unit and gantry))   | 2.6           | 3.0           | 3.4           |
| Plug Type                           | 13 Amp        | 13 Amp        | 13 Amp        |
| Weight Packed (kg)                  | 194           | 224           | 274           |
| Weight Unpacked (kg)                | 209           | 239           | 289           |
| Refrigerant (R452a)                 | 1200g         | 1200g         | 1650g         |
| Internal Well Dimensions            | 975x490x170   | 1200x490x170  | 1525x490x170  |
| Dimensions incl. Gantry & Trayslide | 1160x983x1440 | 1495x983x1440 | 1830x983x1440 |

#### **FS-RMT LINE DRAWING**

779 With tray slide in the down position Please no

Please note air intake to front of the unit