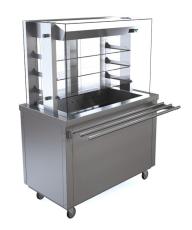

# REFRIGERATED MULTI-TIER DISPLAY

Flexi-Serve mobile refrigerated multi-tier display. Designed to run on one 13amp plug to minimise power consumption whilst keeping food at the optimal serving temperature.

Available in 3 size options, the unit uses blown air refrigeration to keep food perfectly chilled between 2 and 5 degrees.

Use as a single servery or combine with other Flexi-Serve modules to create your perfect counter layout.

### FEATURES

- 3 height adjustable refrigerated shelves
- Blown air refrigerated well keeps food chilled between 1 and 5 degrees
- Automatic condensate evaporation
- LED gantry included
- Narrow 700mm width fits easily through doorways

- Night blind required to ensure a continuous 24 hour operation
- 4 heavy duty 100mm locking castors
- Hinged rear doors for easy replenishment
- 10mm deep bonded glass to gantry

For more information or to discuss your catering equipment requirements with us, contact us on **01332 875544** or email **enquiries@parry.co.uk**. website **www.parry.co.uk** 