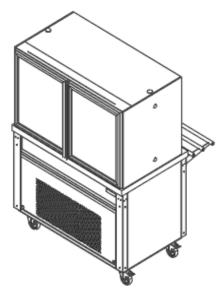

# REFRIGERATED MULTI-TIER DISPLAY

Flexi-Serve mobile refrigerated multi-tier display. Designed to run on one 13amp plug to minimise power consumption whilst keeping food at the optimal serving temperature.

### FEATURES

- 3 height adjustable refrigerated shelves
- Blown air refrigerated well keeps food chilled between 1 and 5 degrees
- Automatic condensate evaporation
- LED gantry included
- Narrow 700mm width fits easily through doorways

- Night blind required to ensure a continuous 24 hour operation
- 4 heavy duty 100mm locking castors
- Hinged rear doors for easy replenishment
- 10mm deep bonded glass to gantry

For more information or to discuss your catering equipment requirements with us, contact us on **01332 875544** or email **enquiries@parry.co.uk**. website **www.parry.co.uk** 