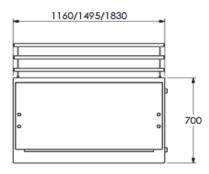

Use as a single servery or combine with other Flexi-Serve modules to create your perfect counter layout.

| Model Specification                 | FS-RW3        | FS-RW4        | FS-RW5        |
|-------------------------------------|---------------|---------------|---------------|
| Dimensions (w x d x h) mm           | 1160x700x900  | 1495x700x900  | 1830x700x900  |
| Temperature Range (°C)              | 2-5           | 2-5           | 2-5           |
| Total Power kW (Unit Only)          | 1.47          | 2.00          | 2.35          |
| Total Power kW (Unit and gantry)    | 1.49          | 2.02          | 2.38          |
| Number of gantry bulbs              | 2             | 2             | 3             |
| Plug Type                           | 13 Amp        | 13 Amp        | 13 Amp        |
| Weight Packed (kg)                  | 136           | 150.5         | 191.5         |
| Weight Unpacked (kg)                | 108           | 128.5         | 169.5         |
| Dimensions incl. Gantry & Trayslide | 1160x983x1440 | 1495x983x1440 | 1830x983x1440 |

### **FS-RW LINE DRAWING**

Dimensions in mm

Please note air intake from the front