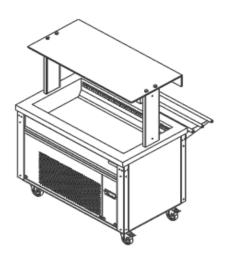

## REFRIGERATED WELL WITH LED ILLUMINATED GANTRY

Flexi-Serve mobile refrigerated unit.

Available in 4 size options to accommodate between 2 and 4 1/1 GN pans at 150mm deep.

Designed to run on one 13amp plug to minimise power consumption, whilst keeping food at the optimal serving temperature.

#### **FEATURES**

- Various colours of fascia panels available
- Narrow 700mm width fits easily through doorways
- Tubular tray slide supplied as standard
- 4 heavy duty 100mm locking castors
- 10mm deep bonded glass on gantry

- Hydrocarbon refrigeration technology offers reduced environmental impact and energy efficiency
- Automatic condensate evaporation
- Blown air refrigerated well keeps food perfectly chilled between 2 and 5 degrees
- Vents to operator side maintains overall visual impact for customers