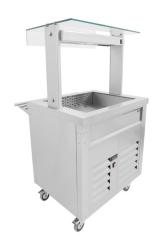

## REFRIGERATED WELL WITH LED ILLUMINATED GANTRY

Flexi-Serve mobile refrigerated unit.

Available in 4 size options to accommodate between 2 and 4 1/1 GN pans at 150mm deep.

Designed to run on one 13amp plug to minimise power consumption, whilst keeping food at the optimal serving temperature.

#### **FEATURES**

- Various colours of fascia panels available
- Narrow 700mm width fits easily through doorways
- Tubular tray slide supplied as standard
- 4 heavy duty 100mm locking castors
- 10mm deep bonded glass on gantry

- Hydrocarbon refrigeration technology offers reduced environmental impact and energy efficiency
- Automatic condensate evaporation
- Blown air refrigerated well keeps food perfectly chilled between 2 and 5 degrees
- Vents to operator side maintains overall visual impact for customers