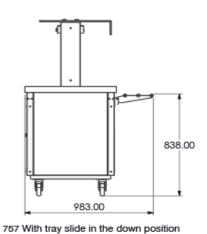

Use as a single servery or combine with other Flexi-Serve modules to create your perfect counter layout.

| Model Specification                 | FS-RW3        | FS-RW4        | FS-RW5        |
|-------------------------------------|---------------|---------------|---------------|
| Dimensions (w x d x h) mm           | 1160x700x900  | 1495x700x900  | 1830x700x900  |
| Temperature Range (°C)              | 2-5           | 2-5           | 2-5           |
| Total Power kW (Unit Only)          | 1.47          | 2.00          | 2.35          |
| Total Power kW (Unit and gantry)    | 1.49          | 2.02          | 2.38          |
| Number of gantry bulbs              | 2             | 2             | 3             |
| Plug Type                           | 13 Amp        | 13 Amp        | 13 Amp        |
| Weight Packed (kg)                  | 136           | 150.5         | 191.5         |
| Weight Unpacked (kg)                | 108           | 128.5         | 169.5         |
| Dimensions incl. Gantry & Trayslide | 1160x983x1440 | 1495x983x1440 | 1830x983x1440 |

### **FS-RW LINE DRAWING**

Dimensions in mm

Please note air intake from the front