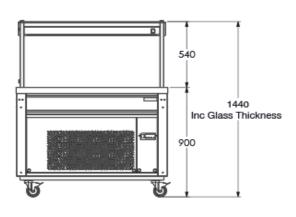

### **FS-RW LINE DRAWING**

Dimensions in mm

Please note air intake from the front