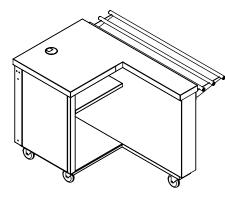

# TILL SECTION LEFT / RIGHT CONFIGURATION

Flexi-Serve mobile L-shaped till section, available in left and right hand versions.

Includes cable port and built-in 3kW twin socket for easy connection of tills, card readers, etc. Internal foot rest provides increased comfort for seated operators. Use as a single till section or combine with other Flexi-Serve modules to create your perfect counter layout.

#### **FEATURES**

- Available in left or right hand configurations, increasing layout flexibility for customer flow
- Top mounted cable port provides neat cable access to unit base power supply
- 3KW double 3 pin pre-wired socked to easily connect tills, card readers or cashless payment systems
- Foot rest provides greater comfort for seated operators