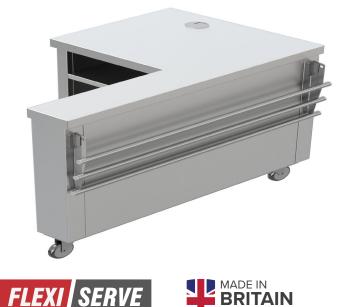

### FS-TSL/R

# TILL SECTION LEFT / RIGHT CONFIGURATION

Flexi-Serve mobile L-shaped till section, available in left and right hand versions.

Includes cable port and built-in 3kW twin socket for easy connection of tills, card readers, etc. Internal foot rest provides increased comfort for seated operators. Use as a single till section or combine with other Flexi-Serve modules to create your perfect counter layout.

Flexi-Serve can be further customised using a selection of accessories and bespoke finishes to maximise function, style and branding.

\*Product shown has optional trayslide fitted

| Model Specification        | FS-TSL       | FS-TSR       |
|----------------------------|--------------|--------------|
| Capacity (1/1 GN at 150mm) | N/A          | N/A          |
| Dimensions (w x d x h) mm  | 1160x700x900 | 1160x700x900 |
| Weight Packed (kg)         | 80           | 80           |
| Weight Unpacked (kg)       | 65           | 65           |
| Dimensions incl. Trayslide | 1160x983x900 | 1160x983x900 |