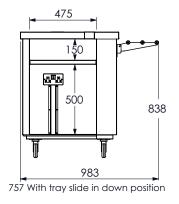

Flexi-Serve can be further customised using a selection of accessories and bespoke finishes to maximise function, style and branding.

\*Product shown has optional trayslide fitted

| Model Specification        | FS-TSL       | FS-TSR       |
|----------------------------|--------------|--------------|
| Capacity (1/1 GN at 150mm) | N/A          | N/A          |
| Dimensions (w x d x h) mm  | 1160x700x900 | 1160x700x900 |
| Weight Packed (kg)         | 80           | 80           |
| Weight Unpacked (kg)       | 65           | 65           |
| Dimensions incl. Trayslide | 1160x983x900 | 1160x983x900 |