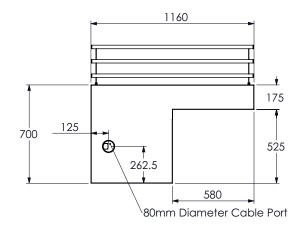

# TILL SECTION LEFT/ RIGHT CONFIGURATION

FS-TS LINE DRAWING

Dimensions in mm

Flexi-Serve can be further customised using a selection of accessories and bespoke finishes to maximise function, style and branding.

\*Product shown has optional trayslide fitted

| Model Specification        | FS-TSL       | FS-TSR       |
|----------------------------|--------------|--------------|
| Capacity (1/1 GN at 150mm) | N/A          | N/A          |
| Dimensions (w x d x h) mm  | 1160x700x900 | 1160x700x900 |
| Weight Packed (kg)         | 80           | 80           |
| Weight Unpacked (kg)       | 65           | 65           |
| Dimensions incl. Trayslide | 1160x983x900 | 1160x983x900 |