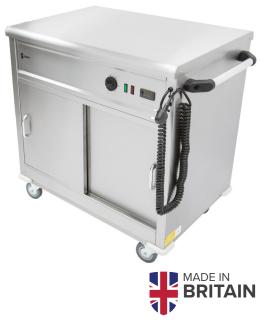

## MOBILE FLAT TOP SERVERY

The Parry MSF9 flat top servery is constructed from high grade stainless steel, which is both hygienic and incredibly robust. The unit has four strong castors – two of which are lockable – and is built with removable sliding doors for easy cleaning.

## **KEY FEATURES**

- 900mm wide
- 2 adjustable internal shelves
- Temperature control cupboard up to 80 °C
- Shelf loading capacity 50kg per shelf
- Worktop is reinforced with a heavy duty box section chassis
- Sliding doors
- 4 x castors (2 braked)
- 4 x corner bumpers
- Plug park
- Digital temperature display, displaying the actual temperature inside the cupboard
- Manufactured from high grade stainless steel

- Thermostatic control
- Push handle to one end
- Supplied on a 13amp plug