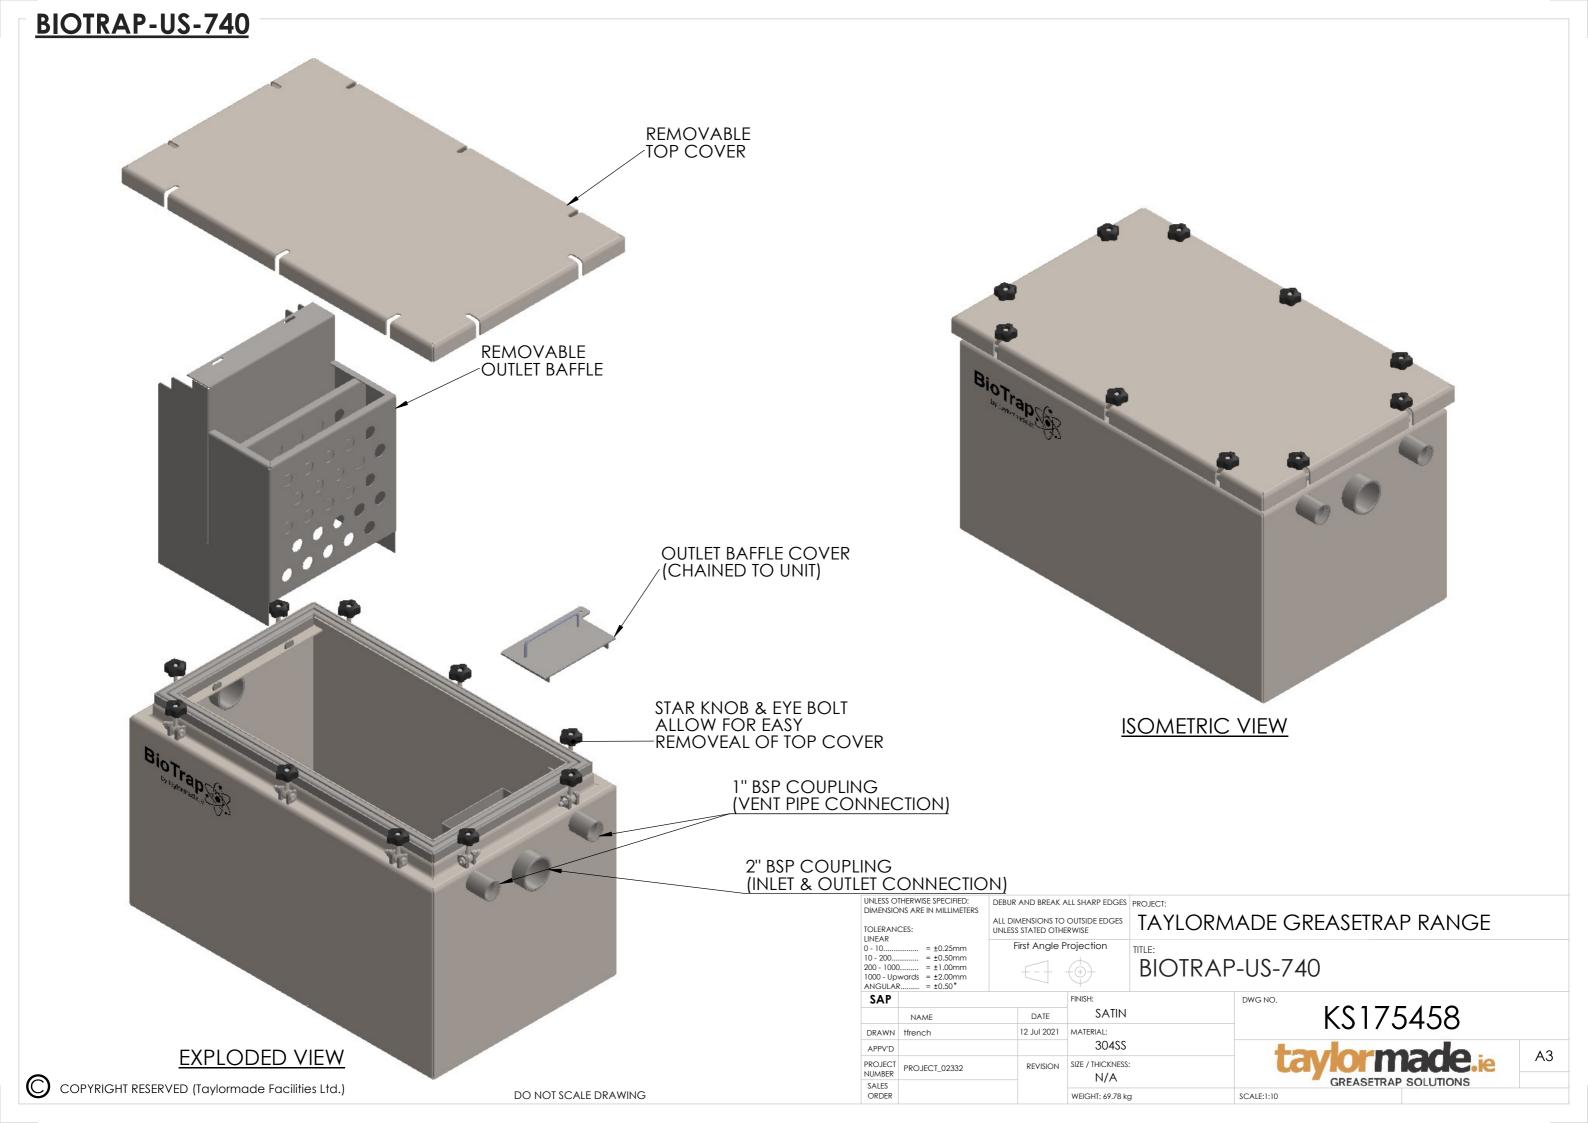

## **REQUIRED FOOTPRINT FOR THIS MODEL**



## **REQUIRED HEADROOM FOR THIS MODEL**



## 180mm REQUIRED AT BOTH **ENDS OF GREASETRAP FOR PIPEWORK AS SHOWN**

## 150mm REQUIRED AT TOP OF **GREASETRAP TO ALLOW FOR LID REMOVAL & CLEANING AS SHOWN**

| UNLESS OTHERWISE SPECIFIED: DIMENSIONS ARE IN MILLIMETERS  TOLERANCES: LINEAR 0 - 10 |         | DEBUR AND BREAK ALL SHARP EDGES                         |                   | PROJECT:                    |                      |                 |     |
|--------------------------------------------------------------------------------------|---------|---------------------------------------------------------|-------------------|-----------------------------|----------------------|-----------------|-----|
|