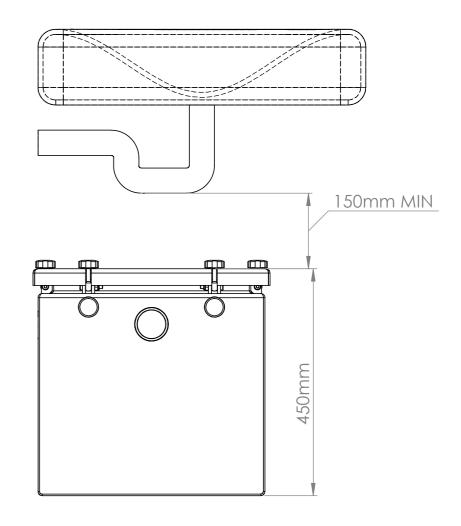

## **REQUIRED HEADROOM FOR THIS MODEL**

## 150mm REQUIRED AT TOP OF **GREASETRAP TO ALLOW FOR LID REMOVAL & CLEANING AS SHOWN**

| UNLESS OTHERWISE SPECIFIED: DIMENSIONS ARE IN MILLIMETERS  TOLERANCES: LINEAR 0 - 10 |         | DEBUR AND BREAK ALL SHARP EDGES                         |                   | PROJECT:                    |                      |                 |     |
|--------------------------------------------------------------------------------------|---------|---------------------------------------------------------|-------------------|-----------------------------|----------------------|-----------------|-----|
|                                                                                      |         | ALL DIMENSIONS TO OUTSIDE EDGES UNLESS STATED OTHERWISE |                   | TAYLORMADE GREASETRAP RANGE |                      |                 |     |
|                                                                                      |         | First Angle Projection                                  |                   | TITLE:                      |                      |                 |     |
|                                                                                      |         | =======================================                 | +++               | BIOTRAP-US-740              |                      |                 |     |
| SAP                                                                                  |         |                                                         | FINISH:           |                             | DWG NO.              |                 |     |
| NAME                                                                                 |         | DATE                                                    | SATIN             |                             | KS175458             |                 |     |
| DRAWN                                                                                | tfrench | 12 Jul 2021 MATERIAL:                                   |                   |                             |                      |                 |     |
| APPV'D                                                                               |         |                                                         | 304\$\$           |                             | to down              | anda            | ۸.2 |
| PROJECT NUMBER PROJECT_02332                                                         |         | REVISION                                                | SIZE / THICKNESS: |                             | taylormade.ie A3     |                 |     |
|                                                                                      |         |                                                         | IN/A              |                             | GREASETRAP SOLUTIONS |                 |     |
| ORDER                                                                                |         |                                                         | WEIGHT: 69.78 kg  | g                           | SCALE:1:10           | 7000 1000 10 80 |     |