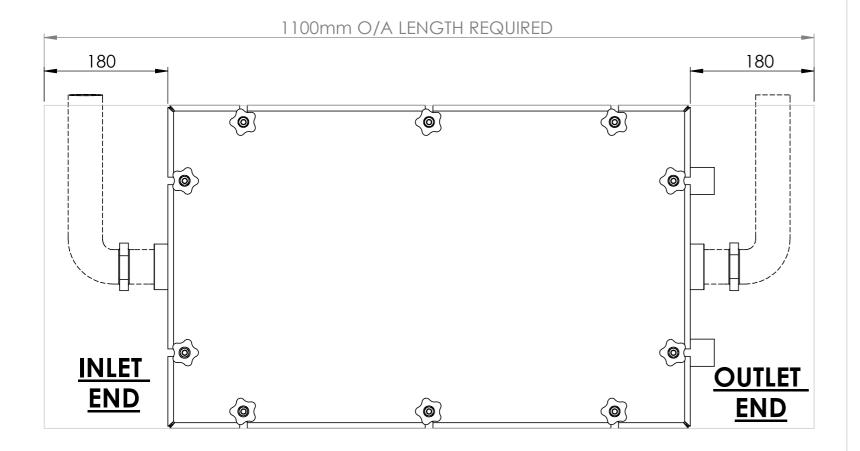

## **REQUIRED FOOTPRINT FOR THIS MODEL**

## 180mm REQUIRED AT BOTH **ENDS OF GREASETRAP FOR PIPEWORK AS SHOWN**