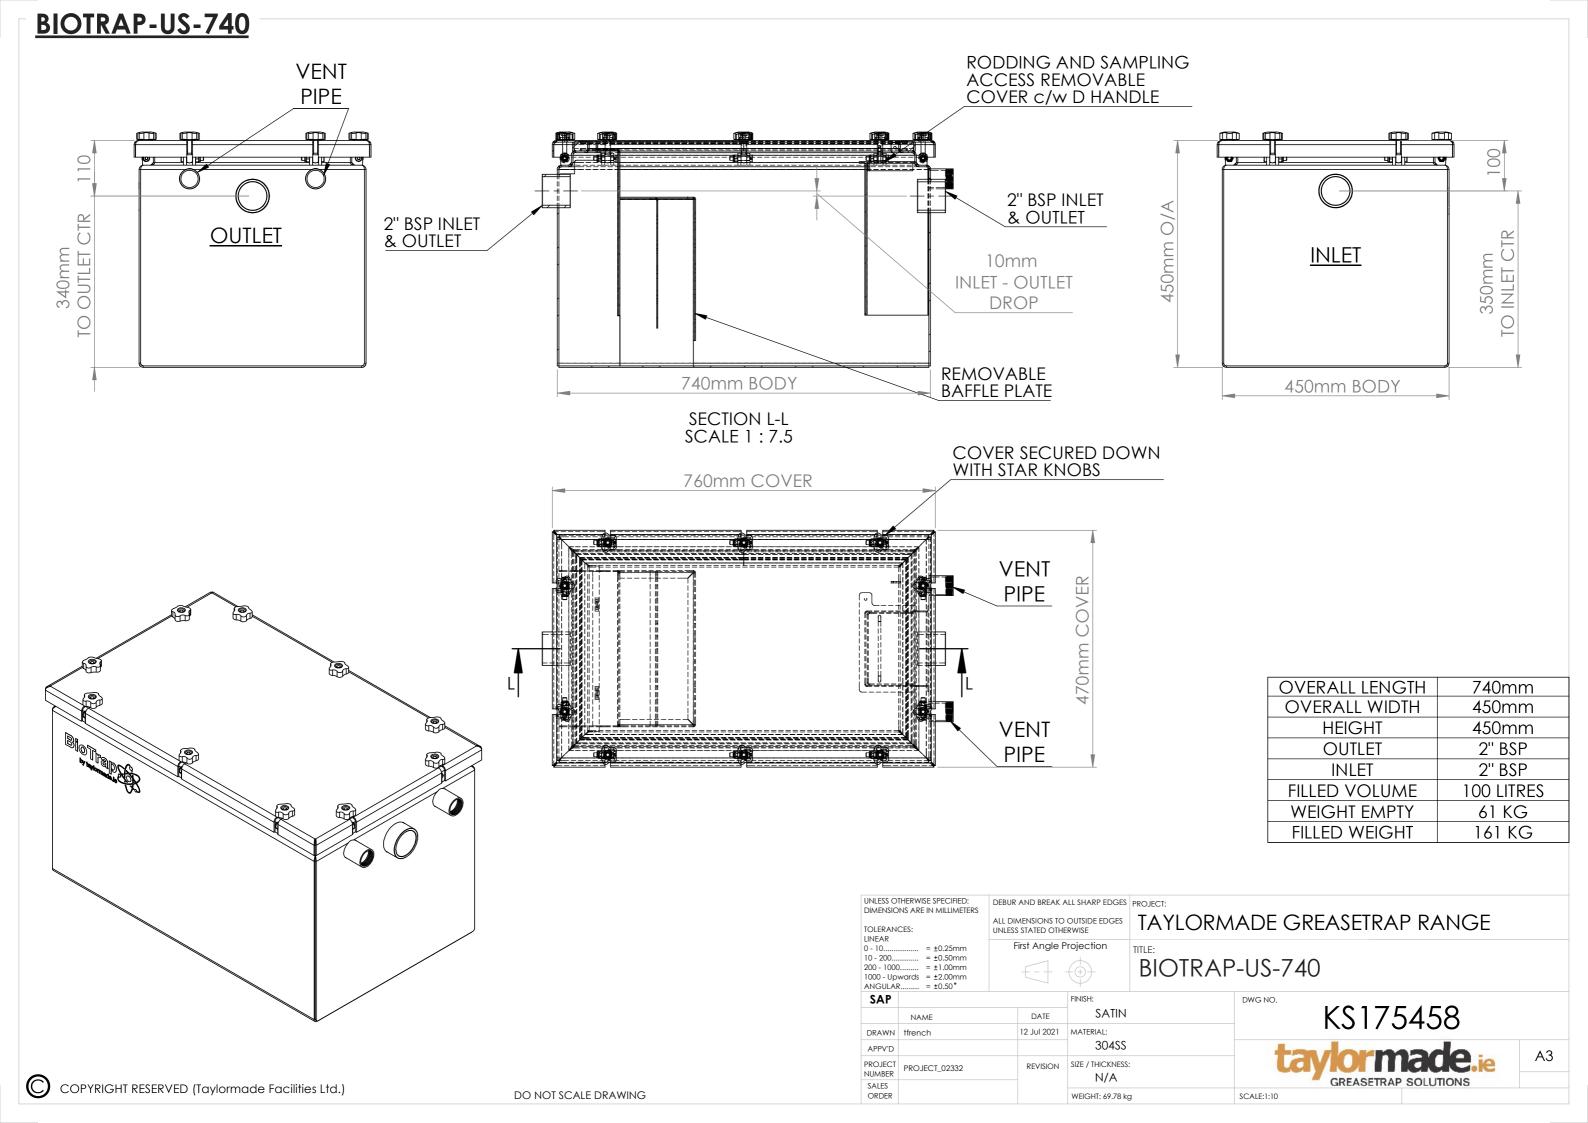

## **REQUIRED FOOTPRINT FOR THIS MODEL**



## **REQUIRED HEADROOM FOR THIS MODEL**



## 180mm REQUIRED AT BOTH **ENDS OF GREASETRAP FOR PIPEWORK AS SHOWN**

## 150mm REQUIRED AT TOP OF **GREASETRAP TO ALLOW FOR LID REMOVAL & CLEANING AS SHOWN**

| UNLESS OTHERWISE SPECIFIED: DIMENSIONS ARE IN MILLIMETERS  TOLERANCES: LINEAR 0 - 10 |         | DEBUR AND BREAK ALL SHARP EDGES                         |                   | PROJECT:                    |                      |                 |     |
|--------------------------------------------------------------------------------------|---------|---------------------------------------------------------|-------------------|-----------------------------|----------------------|-----------------|-----|
|