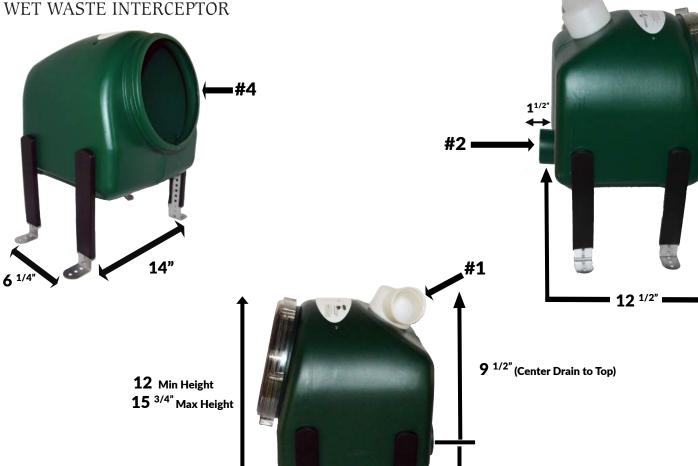

## **RHG002 SPECIFICATIONS**

#3

## **LEGEND**

- 1. 2" Inlet Spout to hold filter bag (Incl.)
- 2. 2" Outlet Pipe
- 3. Adjustable Stainless Steel Legs (Plastic Covers Incl.)
- 4. 8" O.D Opening to remove filter bag (Clear Lid Incl.)

## **FEATURES**

- Molded in one piece to prevent leaks.
- Constructed of HMW HDPE Plastic which is resistant to high water temperatures, corrosion, and solvents.

 $2^{1/2}$  Min Height

6 1/4" Max Height (Center Drain to Floor)