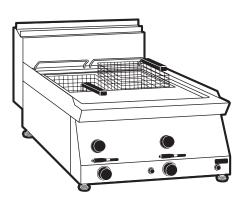

## GAS FRYER, 8+8LT

- Steel unit
- 1 mm thick pressed top
- Die-stamped tanks with cold zone and lid
- Drain taps with removable spouts located on front and equipped with safety device to prevent accidental opening
- High performance heating tubes
- Shaped instrument panel with controls tilted toward the operator
- Automatic piezoelectric ignition