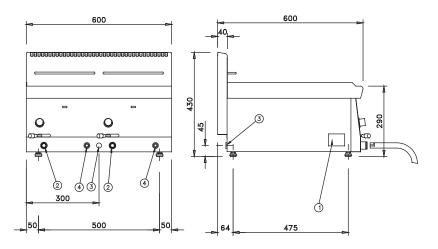

## General technical data

| Dimensions: (mm)          | 600x600x290 |
|---------------------------|-------------|
| Volume: (m <sup>3</sup> ) | 0,25        |
| Weight:: (Kg)             | 48          |

## **Gas connection**

kW

13,4

UNI ISO 7\1 R 1/2"

- 1 Technical plate
- 2 Piezoelectric ignition
- 3 Gas inlet