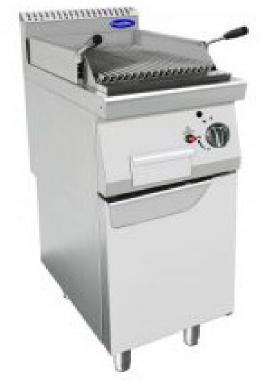

## MODEL 4CM-C

## RADIANT CHAR GRILL

Cook - Rite 700 Series of commercial cooking equipment is a popular size with professional chefs nowadays. The series is ideal for Restaurants, Hotels and Gastro Pubs. With many special features and a practical working depth of 700mm. This makes for an excellent choice in your kitchen cook bank.

## **PREMIUM FEATURES**

- ▼ Radiant burner
- ✓ Sturdy grill
- **✓** Cast iron grates
- **▼** Easy to clean
- ☑ Drip tray included
- **✓** Stainless body
- ✓ Adjustable feet 150/190mm
- **✓** NAT or LPG Gas
- **☑** Base cupboard

## **TECHNICAL SPECIFICATION**

| DIMENSIONS                   | COOKING AREA   | POWER | CONTROL  | CONNECTION | WEIGHT | CRATE |
|------------------------------|----------------|-------|----------|------------|--------|-------|
| W 400<br>D 700<br>H 850/1085 | W 356<br>D 535 | 7 Kw  | Variable | 1/2" Gas   | 50 Kg  | 78 Kg |