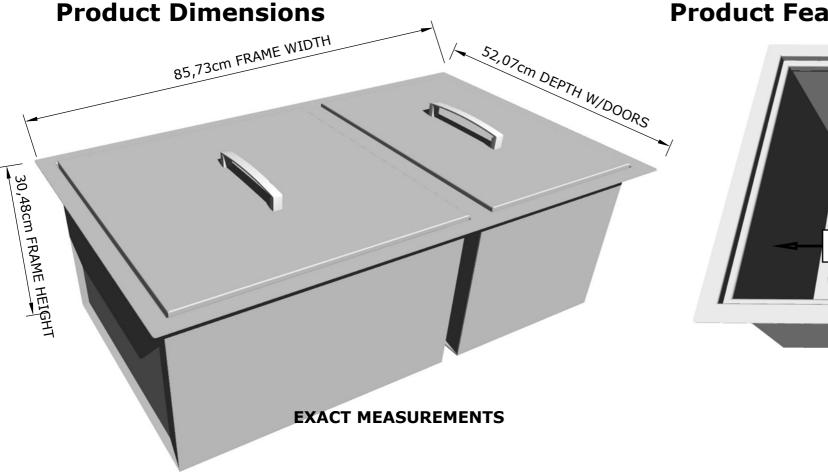

### **PRODUCT DIMENSIONS**

86,36cm WIDTH x 30,48cm HEIGHT x 52,07cm DEPTH (PRODUCT SIZE) 82,87cm WIDTH x 35,56cm HEIGHT x 48,26cm DEPTH (CUT-OUT)