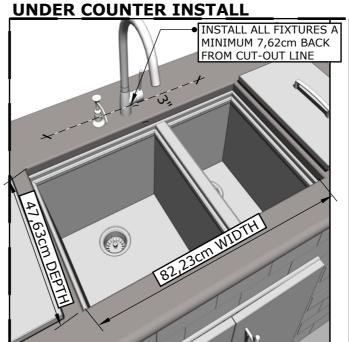

### **PRODUCT DIMENSIONS**

86,36cm WIDTH x 30,48cm HEIGHT x 52,07cm DEPTH (PRODUCT SIZE) 82,87cm WIDTH x 35,56cm HEIGHT x 48,26cm DEPTH (CUT-OUT)

# **Product Features**

**Product Installation** 

**OVER/UNDER VIEW** 

OVER COUNTER CUT-OUT SIZE IS 82,87cm WIDTH BY 35,56cm HEIGHT BY 48,26cm DEPTH

INSTALL AS UNDER

COUNTER

UNDER COUNTER CUT-OUT SIZE IS 82,23cm WIDTH BY 38,1cm HEIGHT BY 47,63cm DEPTH