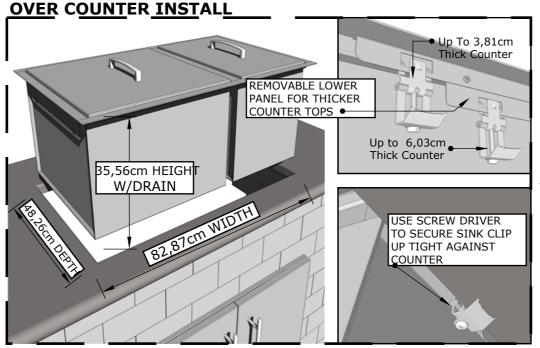

### **PRODUCT DIMENSIONS**

86,36cm WIDTH x 30,48cm HEIGHT x 52,07cm DEPTH (PRODUCT SIZE) 82,87cm WIDTH x 35,56cm HEIGHT x 48,26cm DEPTH (CUT-OUT)

# **Product Features**

**Product Installation** 

**OVER/UNDER VIEW** 

OVER COUNTER CUT-OUT SIZE IS 82,87cm WIDTH BY 35,56cm HEIGHT BY 48,26cm DEPTH

INSTALL AS UNDER

COUNTER

UNDER COUNTER CUT-OUT SIZE IS 82,23cm WIDTH BY 38,1cm HEIGHT BY 47,63cm DEPTH