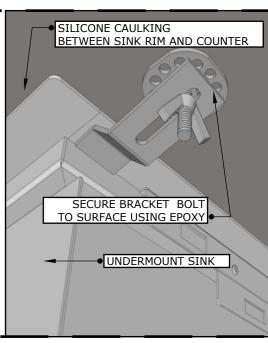

# **Product Features**

**Product Installation** 

**OVER/UNDER VIEW** 

OVER COUNTER CUT-OUT SIZE IS 82,87cm WIDTH BY 35,56cm HEIGHT BY 48,26cm DEPTH

INSTALL AS UNDER

COUNTER

UNDER COUNTER CUT-OUT SIZE IS 82,23cm WIDTH BY 38,1cm HEIGHT BY 47,63cm DEPTH