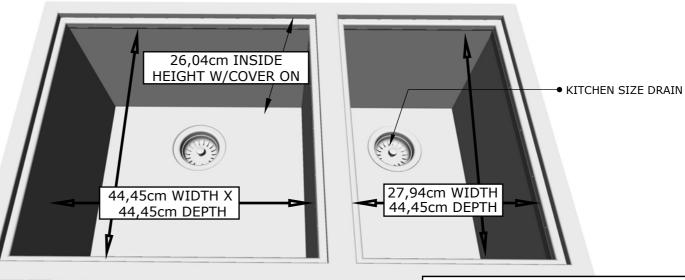

## **DESCRIPTION**

Over/Under 86,36cm x 30,48cm Height Double Basin Sink w/Cover

### **PRODUCT DIMENSIONS**

86,36cm WIDTH x 30,48cm HEIGHT x 52,07cm DEPTH (PRODUCT SIZE) 82,87cm WIDTH x 35,56cm HEIGHT x 48,26cm DEPTH (CUT-OUT)