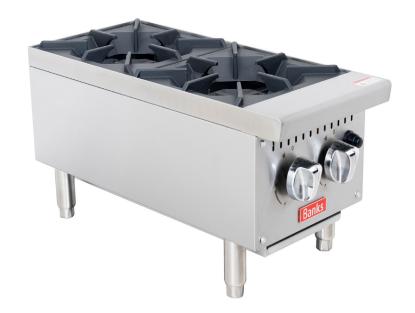

### **B20H**

### **Two Burner Gas Hob**

## **Description**

Professional cooktop with two powerful open burners. Ideal for busy kitchens or outside catering. Available in Natural Gas or LPG. Burners have pilot lights for ease of operation.

### **Special Features**

- ☑ Battery ignition
- **ॉ** 7.3Kw burners
- ✓ Heavy duty hob
- **▼** Two controls
- ✓ Adjustable feet
- **▼** Pilot on burners
- ✓ Cast iron pan supports
- **▼** Large drip tray
- **▼** Stainless construction