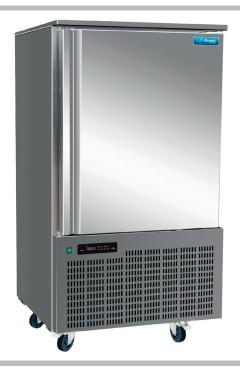

## BC10UN Blast Chiller Chiller

## **Description**

Rapid blast chiller and fast freezing cabinet for cooling produce to safe tempratures. Modern digital controller with very low enegy consumtion.

Made with hi-grade stainless and well know international quality components. Strong, reliable work horse for any catering business. Interior takes GN pans and Euro bakery trays.

## **Star Features**

- Easy to operate
- 4 touch programmes
- +70°C to 3°C (90 mins)
- +70°C to -18°C (240 mins)
- Powerful EBM fan motors
- Takes GN or 400 x 600 trays
- Easy to operate
- Food probe included
- Dixell digital controller
- Chills 40Kg in 90minutes\*
- Freeze 30Kg in 240 mins\*
- Interior: W660 x D420 x H870
- Reversible door
- \*Portioned & Even
  Distribution