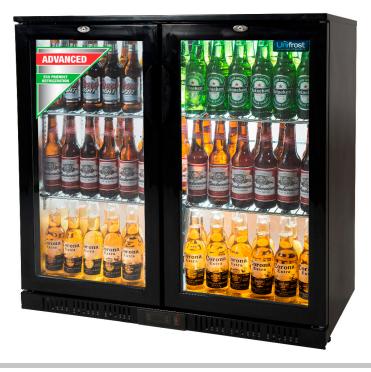

## BC20HBE Hinged Double Door Back Bar Cooler

## Description

New energy saving technology with premium components, very low running costs and protection from ozone depletion.

This high impact merchandiser refrigerator is ideal for storing beverages in bars, clubs, restaurants and hotels. A black finish exterior gives the cabinet an elegant feel and provides good visibility for displaying products. The digital display is protected by an antisplash cover and shows the temperature constantly.

## **Star Features**

- Quick cooling
- Maximum display
- Built-in quality
- Great merchandisers
- Temp range +1°C to +10°C
- Black finish exterior
- Chrome shelves
- Aluminium interior walls
- Door locks (as standard)
- Toughened glass
- LED interior lighting
- Low noise fan motor