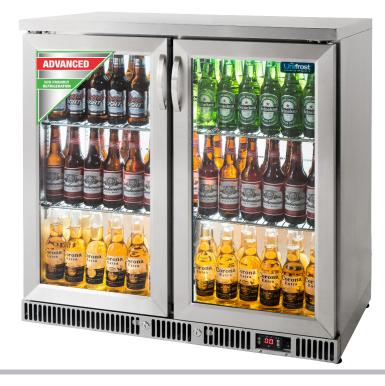

## BC20HSE Double Door Hinged Stainless Steel Back Bar Cooler

## Description

New energy saving technology with premium components, very low running costs and protection from ozone depletion.

This high impact merchandiser refrigerator is ideal for storing beverages in bars, clubs, restaurants and hotels. A stainless finish exterior gives the cabinet a high class look and provides good visibility for displaying products. The digital display is protected by an anti-splash cover and shows the temperature constantly.

## **Star Features**

- Quick cooling
- Maximum display
- Built-in quality
- Great merchandisers
- Temp range +1°C to +10°C
- Stainless finish exterior
- Chrome shelves
- Aluminium interior walls
- Door locks (as standard)
- Toughened glass
- LED interior lighting
- Low noise fan motor

| Model              | BC20HSE            |
|--------------------|--------------------|
| Dimensions         | W905 x D515 x H900 |
| Temperature Range  | +1°C to +10°C      |
| Energy Consumption | 1.9KW/24HR         |
| Capacity Nett      | 223 Litres         |
| Refrigerant        | R600a (62g)        |
| Compressor         | Huaguang EHT110    |
| Power              | 13Amp Plug         |
| Nett Weight        | 84Kg               |
| Shipping Weight    | 115Kg              |