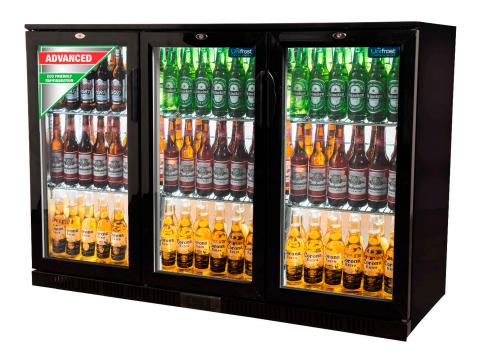

## **Description**

New energy saving technology with premium components, very low running costs and protection from ozone depletion.

Black, high gloss back bar display refrigerator is ideal for storing beverages in bars, clubs, restaurants and hotels. Its exterior gives the cabinet an elegant feel and provides good visibility for displaying products. Dixell digital display is protected by an anti-splash cover and shows the temperature constantly.

## **Star Features**

- Low energy consumption
- Quick cooling
- Maximum display
- Built-in quality
- Great merchandisers
- Temp range +1°C to +10°C
- Black finish exterior
- 6 Chrome shelves
- Aluminium interior walls
- Door locks (as standard)
- Toughened glass
- LED interior lighting
- Low noise fan motor