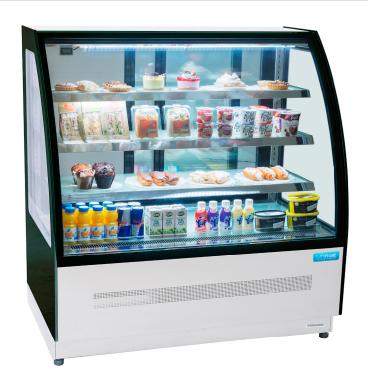

## CDV90S Refrigerated Display Showcase

## **Description**

Behind the heated curved glass is 4 tiers of refrigerated display, ideal for all your sweet or savoury products.

Excellent well lit display on each shelf with easy access from the sliding doors at the rear.

## **Star Features**

- Ventilated cooling
- Adjustable shelves
- Rear sliding doors
- Curved heated front anti-mist glass
- Digital controller
- Individually lit shelves
- Stainless front
- LED light
- Double glazed
- Energy saving natural refrigerant