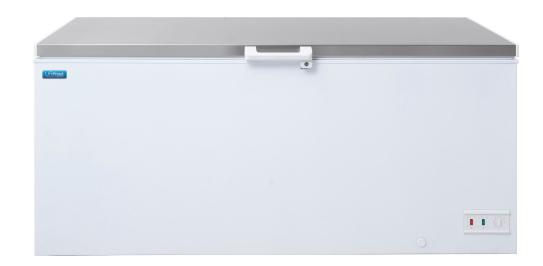

## CF600HS Chest Freezer Stainless Lid

## **Description**

This stainless top commercial chest freezer comes with A+ rating. Quality build and high density insulation.

The cabinet has an internal light and a fast freeze facility. The robust rear hinges are designed to take the busy use of an everyday kitchen.

The lower part of the cabinet has a smooth wipe clean surface incorporating a simple to use control panel.

## **Star Features**

- Static cooling
- Quality door lock
- Two interior baskets
- Double hinged lid
- Bottom mounted motor
- Easy loading
- Robust compressor
- Quality components