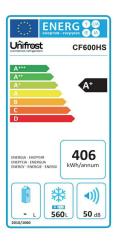

## **Technical Specfication**

| Model             | CF600HS Chest Freezer |
|-------------------|-----------------------|
| GTIN No           | 5391538050281         |
| Dimensions        | W1805 x D710 x H825   |
| Temperature Range | -18°C to -24°C        |
| Capacity Nett     | 560 Litres            |
| Compressor        | Huang Wang            |
| Refrigerant       | R600a                 |
| Power             | 13Amp Plug            |
| Nett Weight       | 61Kg                  |
| Shipping Weight   | 75Kg                  |