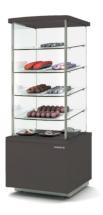

CCMCT-70-VEG

CCMCT-70-RC

| mod.         | length<br>(mm) | shelves | display<br>(m²) | consumption<br>(W) |
|--------------|----------------|---------|-----------------|--------------------|
| CCMTC-70-VEG | 700            | 5       | 1,85            | 35                 |
| CCMCT-70-RC  | 700            | 5       | 1,85            | 35                 |

We reserve the right to change specifications without prior notice

- MDF wood exterior water leak according to color
- Gray prepainted steel interior
  Panoramic curved glass shelves adjustable in height and inclination
- 6500 K LED vertical lightHigh product visibility, side and front glazing

CCMCT-70-VEG

CCMCT-70RC

Panoramic display area and curved shelves