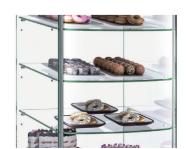

We reserve the right to change specifications without prior notice

- MDF wood exterior water leak according to color
- Gray prepainted steel interior
  Panoramic curved glass shelves adjustable in height and inclination
- 6500 K LED vertical lightHigh product visibility, side and front glazing

CCMCT-70-VEG

CCMCT-70RC

Panoramic display area and curved shelves