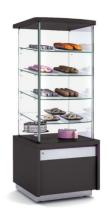

CCMCT-70-VEG

CCMCT-70-RC

| mod.         | length<br>(mm) | shelves | display<br>(m²) | consumption<br>(W) |
|--------------|----------------|---------|-----------------|--------------------|
| CCMTC-70-VEG | 700            | 5       | 1,85            | 35                 |
| CCMCT-70-RC  | 700            | 5       | 1,85            | 35                 |

We reserve the right to change specifications without prior notice

- MDF wood exterior water leak according to color
- Gray prepainted steel interior
  Panoramic curved glass shelves adjustable in height and inclination
- 6500 K LED vertical lightHigh product visibility, side and front glazing

CCMCT-70-VEG

CCMCT-70RC

Panoramic display area and curved shelves