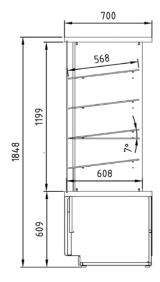

CCMCT-70-VEG

CCMCT-70-RC

| mod.         | length<br>(mm) | shelves | display<br>(m²) | consumption<br>(W) |
|--------------|----------------|---------|-----------------|--------------------|
| CCMTC-70-VEG | 700            | 5       | 1,85            | 35                 |
| CCMCT-70-RC  | 700            | 5       | 1,85            | 35                 |

We reserve the right to change specifications without prior notice

- MDF wood exterior water leak according to color
- Gray prepainted steel interior
  Panoramic curved glass shelves adjustable in height and inclination
- 6500 K LED vertical lightHigh product visibility, side and front glazing