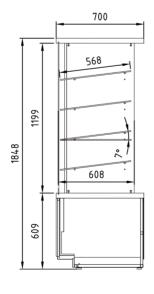

CCMCT-70-VEG

CCMCT-70-RC

| mod.         | length<br>(mm) | shelves | display<br>(m²) | consumption<br>(W) |
|--------------|----------------|---------|-----------------|--------------------|
| CCMTC-70-VEG | 700            | 5       | 1,85            | 35                 |
| CCMCT-70-RC  | 700            | 5       | 1,85            | 35                 |

We reserve the right to change specifications without prior notice

- MDF wood exterior water leak according to color
- Gray prepainted steel interior
  Panoramic curved glass shelves adjustable in height and inclination
- 6500 K LED vertical lightHigh product visibility, side and front glazing